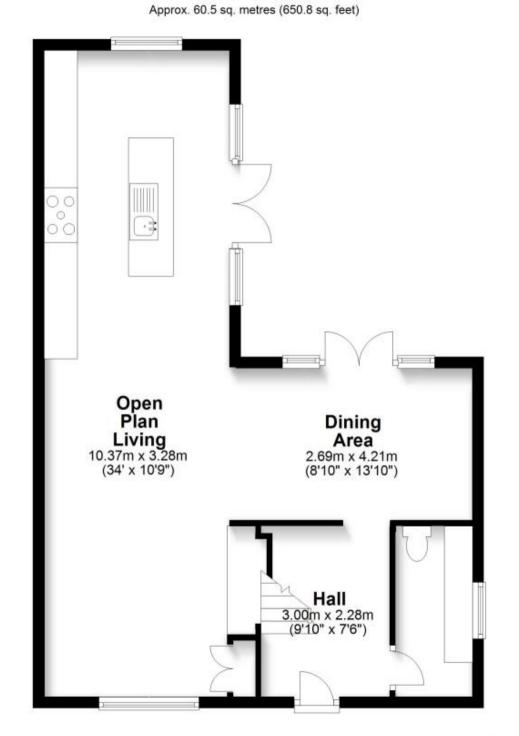

## Accommodation

**Entrance Hall** Open plan lounge kitchen area 11.44 x 3.28

**Dining area** 3.94 x 2.69 Utility room 3 x 1.35 Bedroom 1 4.45 x 3.74 En Suite Shower Room

**Bedroom 2** 3.3 x 3.28 Family bathroom 2.85 x 2.24

Bedroom 3 3.05 x 2.54

Bedroom 4 2.85 x 2.24

Front and Rear Gardens Driveway

Call Ashford 01233 639654 ■ wardsofkent.co.uk

**Ground Floor** 

First Floor

Approx. 63.5 sq. metres (683.7 sq. feet)

Total area: approx. 124.0 sq. metres (1334.5 sq. feet)