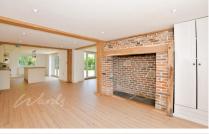

## Accommodation

**Entrance Hall** Open plan lounge kitchen area 11.44 x 3.28

**Dining area** 3.94 x 2.69 Utility room 3 x 1.35 Bedroom 1 4.45 x 3.74 En Suite Shower Room

**Bedroom 2** 3.3 x 3.28 Family bathroom 2.85 x 2.24