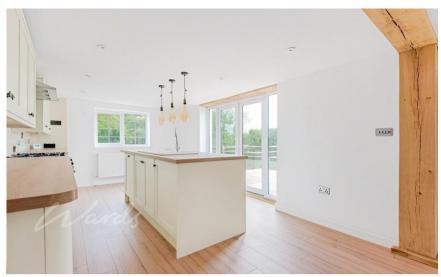

## Accommodation

**Entrance Hall** Open plan lounge kitchen area 11.44 x 3.28

**Dining area** 3.94 x 2.69 Utility room 3 x 1.35 Bedroom 1 4.45 x 3.74 En Suite Shower Room

**Bedroom 2** 3.3 x 3.28 Family bathroom 2.85 x 2.24