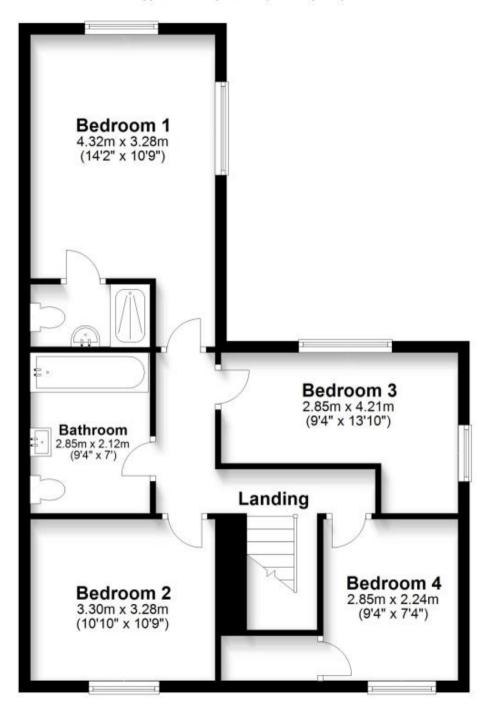

## Accommodation

**Entrance Hall** Open plan lounge kitchen area 11.44 x 3.28

**Dining area** 3.94 x 2.69 Utility room 3 x 1.35 Bedroom 1 4.45 x 3.74 En Suite Shower Room

**Bedroom 2** 3.3 x 3.28 Family bathroom 2.85 x 2.24

Bedroom 3 3.05 x 2.54

Bedroom 4 2.85 x 2.24

Front and Rear Gardens Driveway

Call Ashford 01233 639654 ■ wardsofkent.co.uk

**Ground Floor** 

First Floor

Approx. 63.5 sq. metres (683.7 sq. feet)

Total area: approx. 124.0 sq. metres (1334.5 sq. feet)