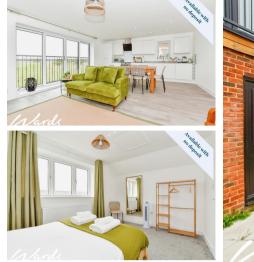

## Accommodation

Entrance Hall Cloakroom Family Room 4.75 x 2.95 LANDING Kitchen/Living Area 4.70 x 3.13 Bedroom 3 3.23 x 2.85 Bedroom 4 3.08 x 2.87 Bathroom LANDING Bedroom 1 4.75 x 4.12 En-suite Shower Room Bedroom 2 4.17 x 3.05 Off Road Parking Integral Garage Rear Garden