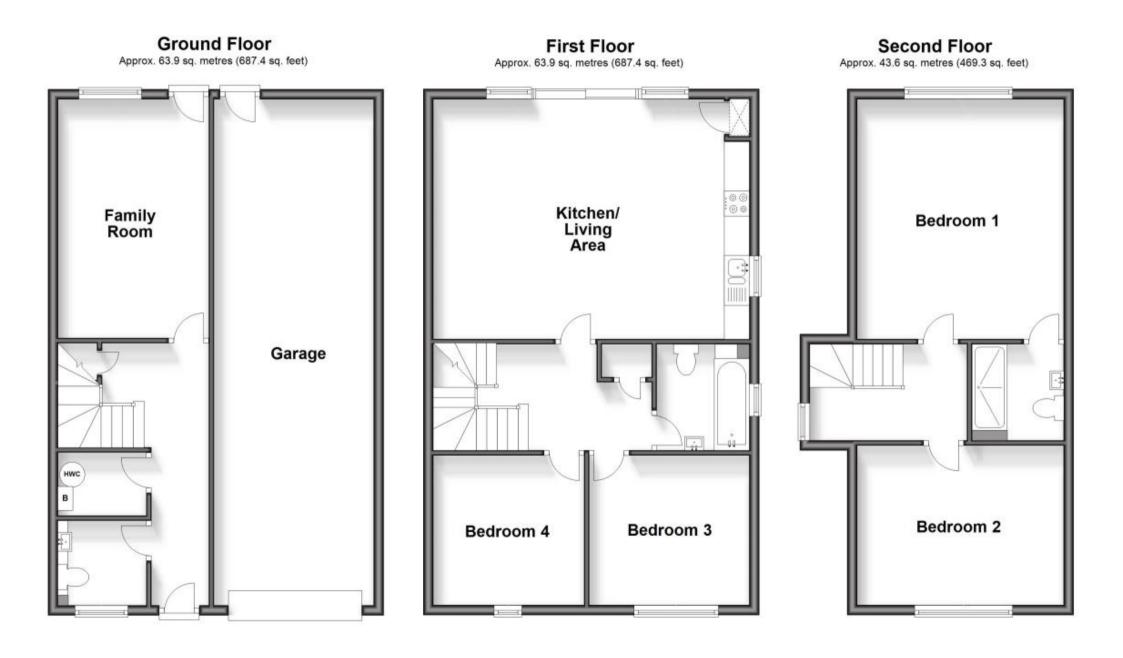

## Accommodation

Entrance Hall Cloakroom Family Room 4.75 x 2.95 LANDING Kitchen/Living Area 4.70 x 3.13 Bedroom 3 3.23 x 2.85 Bedroom 4 3.08 x 2.87 Bathroom LANDING Bedroom 1 4.75 x 4.12 En-suite Shower Room Bedroom 2 4.17 x 3.05 Off Road Parking Integral Garage Rear Garden