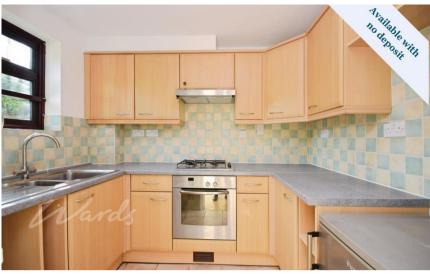

#### Accommodation

Lounge/Diner 7.24 x 4.54 Kitchen 2.62 x 2.07 LANDING Bedroom 1 3.92 x 2.67 Bedroom 2 3.25 x 2.65 Bedroom 3 2.77 x 1.83 Bathroom 1.81 x 1.69 Garden Garage