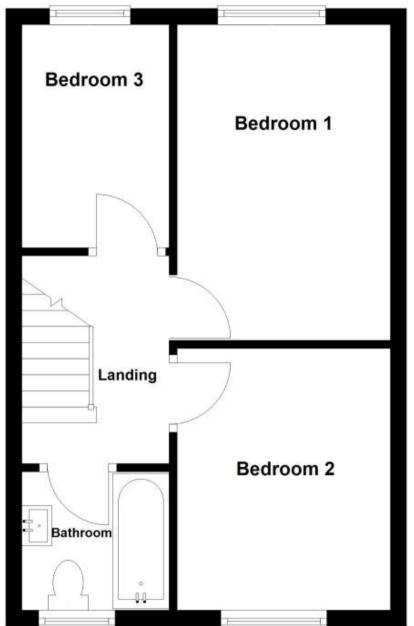

#### Accommodation

Lounge/Diner 7.24 x 4.54 Kitchen 2.62 x 2.07 LANDING Bedroom 1 3.92 x 2.67 Bedroom 2 3.25 x 2.65 Bedroom 3 2.77 x 1.83 Bathroom 1.81 x 1.69 Garden Garage

## **Ground Floor**

Approx. 32.9 sq. metres (353.8 sq. feet)

**First Floor** 

Approx. 33.3 sq. metres (358.7 sq. feet)

Total area: approx. 66.2 sq. metres (712.5 sq. feet)