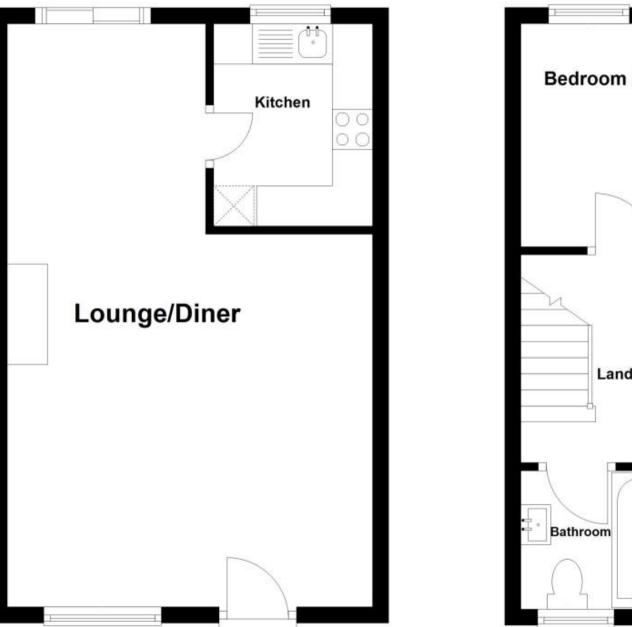

#### Accommodation

Lounge/Diner 7.24 x 4.54 Kitchen 2.62 x 2.07 LANDING Bedroom 1 3.92 x 2.67 Bedroom 2 3.25 x 2.65 Bedroom 3 2.77 x 1.83 Bathroom 1.81 x 1.69 Garden Garage

## **Ground Floor**

Approx. 32.9 sq. metres (353.8 sq. feet)

**First Floor** 

Approx. 33.3 sq. metres (358.7 sq. feet)

Total area: approx. 66.2 sq. metres (712.5 sq. feet)