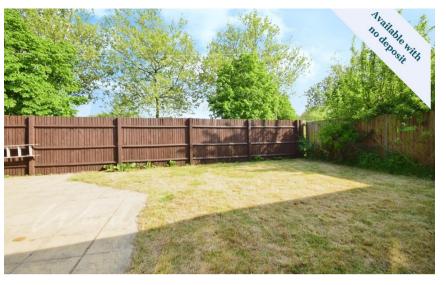

#### **Main Features**

POPULAR SINGLETON LOCATION FRESHLY PAINTED THROUGHTOUT GARAGE AND DRIVEWAY ENCLOSED REAR GARDEN WALKING DISTANCE TO LOCAL AMENITIES INTERNAL VIEWINGS RECOMMENDED

> Deposit required is £1,846.15 Ashford District - Council Tax Band Tax Band C

#### Accommodation

Lounge/Diner 7.24 x 4.54 Kitchen 2.62 x 2.07 LANDING Bedroom 1 3.92 x 2.67 Bedroom 2 3.25 x 2.65 Bedroom 3 2.77 x 1.83 Bathroom 1.81 x 1.69 Garden Garage