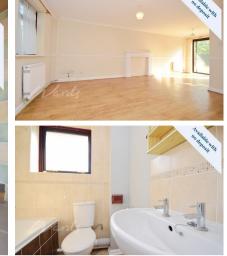

#### Accommodation

Lounge/Diner 7.24 x 4.54 Kitchen 2.62 x 2.07 LANDING Bedroom 1 3.92 x 2.67 Bedroom 2 3.25 x 2.65 Bedroom 3 2.77 x 1.83 Bathroom 1.81 x 1.69 Garden Garage