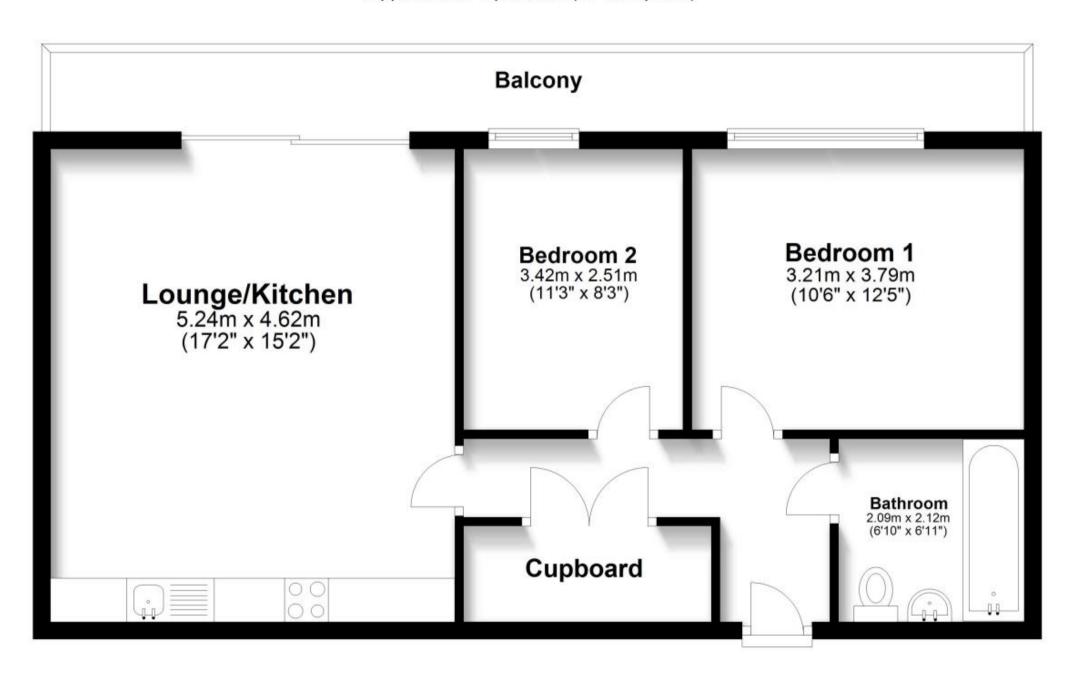

## Accommodation

**Communal Entrance** 

Hallway

Open plan living space  $5.24 \times 4.62$ 

**Bedroom 1** 3.79 x 3.21

Bedroom 2 3.42 x 2.51

**Bathroom** 2.23 x 2.09

**Balcony** 

## **Eighth Floor**

Approx. 59.9 sq. metres (644.3 sq. feet)

Total area: approx. 59.9 sq. metres (644.3 sq. feet)