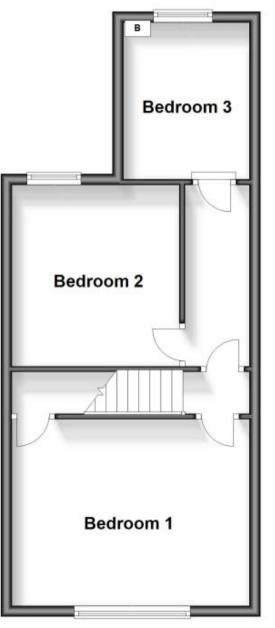

Entrance Hall Lounge 4.42 x 3.13 Dining Room 4.42 x 3.38 **Kitchen** 2.92 x 2.34 Bathroom Landing Bedroom 1 4.42 x 3.43 Bedroom 2 3.38 x 3.13 Bedroom 3 2.87 x 2.39 Garden to Front and Rear

Accommodation