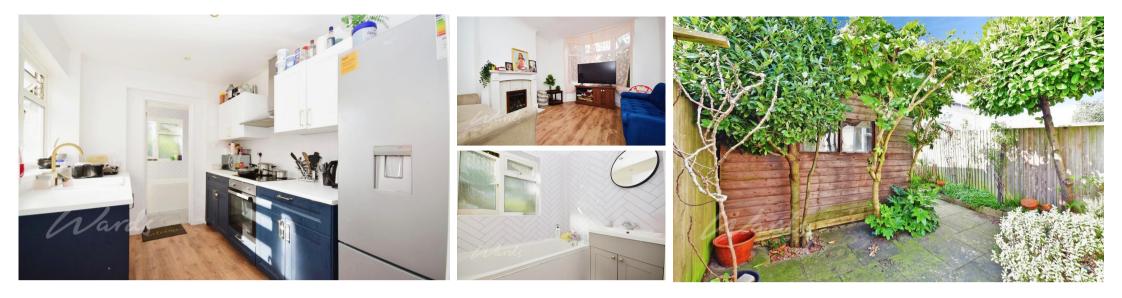

Entrance Hall Lounge 4.42 x 3.13 Dining Room 4.42 x 3.38 **Kitchen** 2.92 x 2.34 Bathroom Landing Bedroom 1 4.42 x 3.43 Bedroom 2 3.38 x 3.13 Bedroom 3 2.87 x 2.39 Garden to Front and Rear

Accommodation