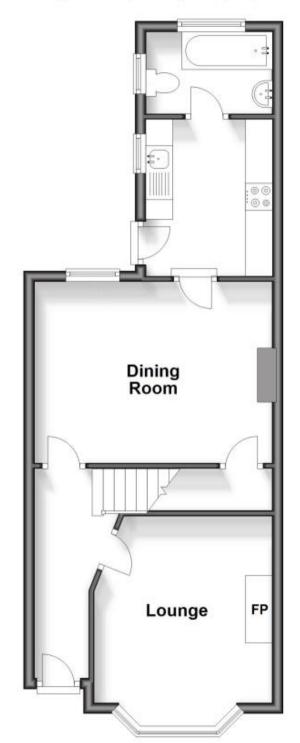

Entrance Hall Lounge 4.42 x 3.13 Dining Room 4.42 x 3.38 **Kitchen** 2.92 x 2.34 Bathroom Landing Bedroom 1 4.42 x 3.43 Bedroom 2 3.38 x 3.13 Bedroom 3 2.87 x 2.39 Garden to Front and Rear

Accommodation

## Ground Floor Approx. 45.2 sq. metres (486.5 sq. feet)