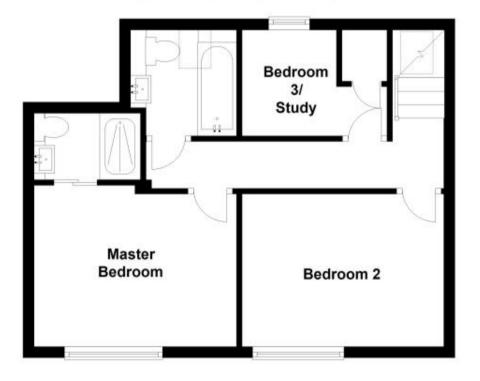

## Accommodation

Hall

Living Room

**Drawing Room** 

Kitchen/Dining Area

Stairs & Landing

Bedroom 1

**Ensuite** 

Bedroom 2

Bedroom 3

**Family Bathroom** 

Call Ashford 01233 639654 ■ wardsofkent.co.uk

## First Floor

Approx. 39.3 sq. metres (423.3 sq. feet)