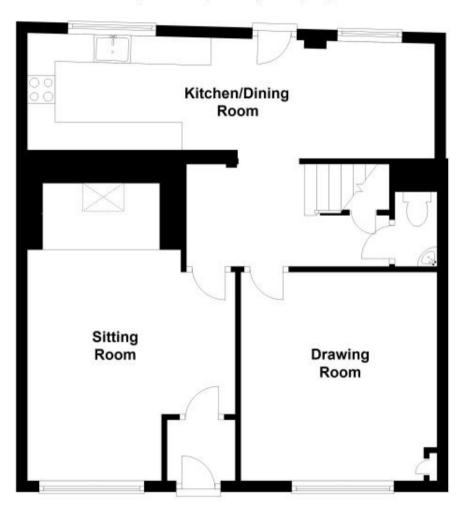

## Accommodation

Hall

Living Room

**Drawing Room** 

Kitchen/Dining Area

Stairs & Landing

Bedroom 1

**Ensuite** 

Bedroom 2

Bedroom 3

**Family Bathroom** 

Call Ashford 01233 639654 ■ wardsofkent.co.uk

## **Ground Floor**

Approx. 58.4 sq. metres (628.2 sq. feet)