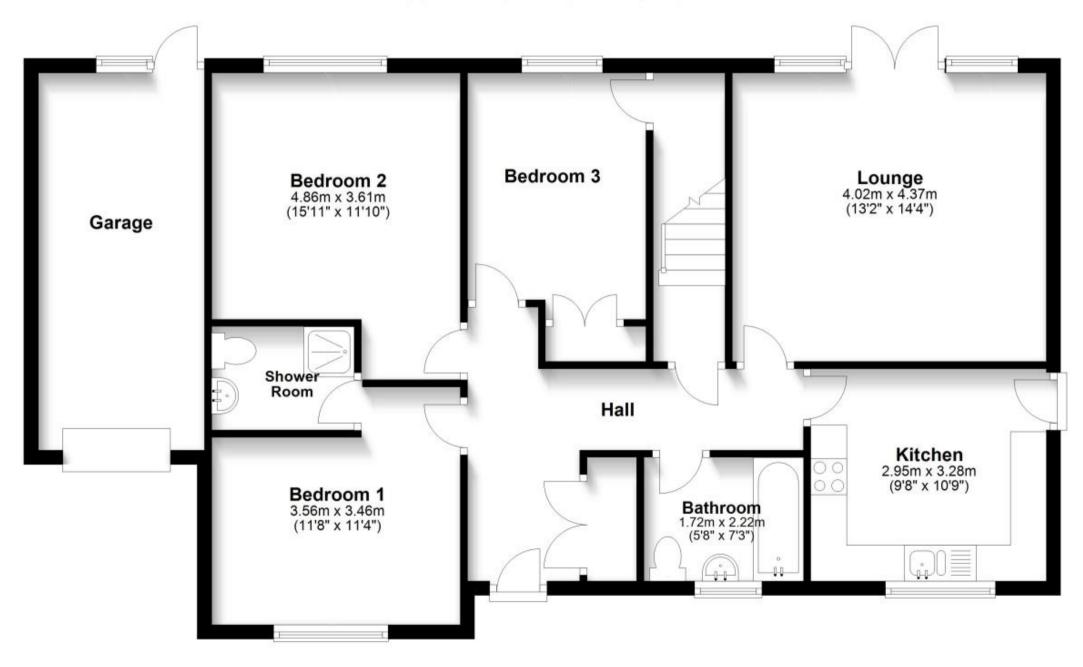

## Accommodation

Hallway Kitchen 3.28 x 2.95 Lounge Diner 4.37 x 4.02 Bedroom 1 3.99 x 3.46 En Suite Bedroom 2 4.09 x 3.46 Bedroom 3 3.43 x 2.49 Family Bathroom

## **Ground Floor**

Approx. 99.8 sq. metres (1074.0 sq. feet)

Total area: approx. 99.8 sq. metres (1074.0 sq. feet)