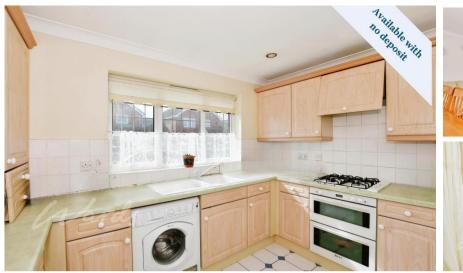

## Accommodation

Hallway Kitchen 3.28 x 2.95 Lounge Diner 4.37 x 4.02 Bedroom 1 3.99 x 3.46 En Suite Bedroom 2 4.09 x 3.46 Bedroom 3 3.43 x 2.49 Family Bathroom