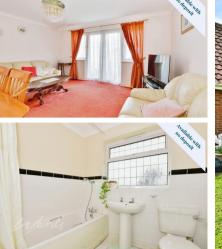

## Accommodation

Hallway Kitchen 3.28 x 2.95 Lounge Diner 4.37 x 4.02 Bedroom 1 3.99 x 3.46 En Suite Bedroom 2 4.09 x 3.46 Bedroom 3 3.43 x 2.49 Family Bathroom