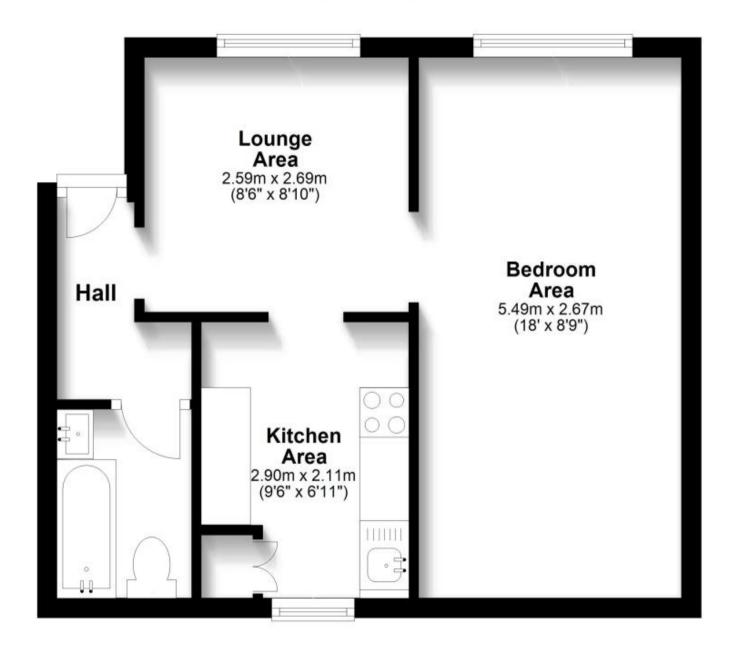

#### **Accommodation**

Hallway Lounge Area 2.69 x 2.59 Kitchen Area 2.9 x 2.11 Bedroom Area 5.49 x 2.67

**Bathroom** 

Call Ashford 01233 639654 ■ wardsofkent.co.uk

POTENTIAL:

CURRENT

## **Lower Ground Floor**

Approx. 33.7 sq. metres (363.2 sq. feet)

Total area: approx. 33.7 sq. metres (363.2 sq. feet)