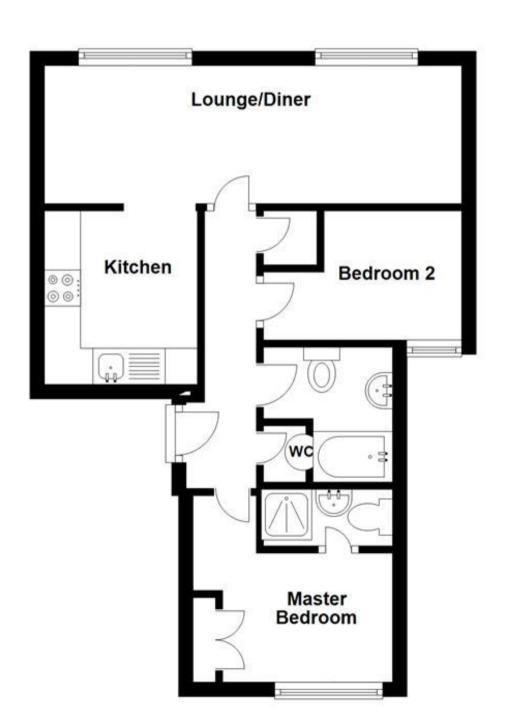

## **Accommodation**

Lounge/Diner 6.35 x 3.38

**Kitchen** 3.04 x 1.76

Bedroom 1 3.68 x 3.06

En-suite 2.57 x 1.27

**Bedroom 2** 3.39 x 2.35

**Bathroom** 2.03 x 1.73

Call Ashford 01233 639654 ■ wardsofkent.co.uk

## **Ground Floor**