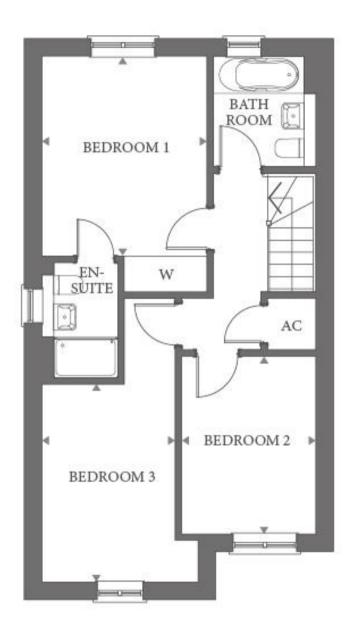

## **Main Features**

Accommodation

- EVER POPULAR LOCATION
- DETACHED FAMILY HOME
- SUPERB KITCHEN/DINING ROOM
- CARPORT
- COUNTRYSIDE VIEWS
- EN-SUITE TO MASTER

Deposit required is £1,846.15 Ashford District - Council Tax Band Tax Band E