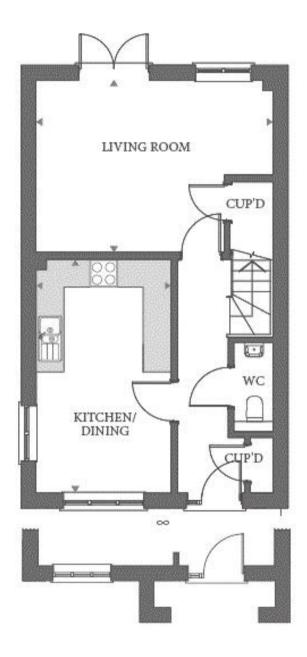

## **Main Features**

Accommodation

- EVER POPULAR LOCATION
- DETACHED FAMILY HOME
- SUPERB KITCHEN/DINING ROOM
- CARPORT
- COUNTRYSIDE VIEWS
- EN-SUITE TO MASTER

Deposit required is £1,846.15 Ashford District - Council Tax Band Tax Band E