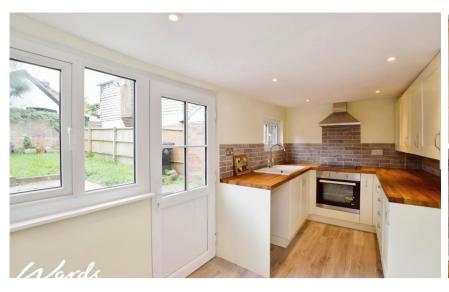

## Accommodation

**Lounge** 3.94 x 3.36

Kitchen/Diner 5.46 x 2.08

Bedroom 1 5.16 x 3.53

**Bedroom 2** 3.10 x 1.98

**Bathroom** 2.54 x 1.42

POTENTIAL:

A(100)

# **Ground Floor**