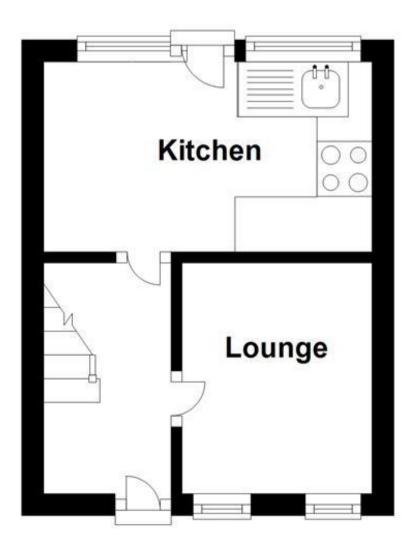

## Accommodation

**Lounge** 3.94 x 3.36

Kitchen/Diner 5.46 x 2.08

Bedroom 1 5.16 x 3.53

**Bedroom 2** 3.10 x 1.98

**Bathroom** 2.54 x 1.42

POTENTIAL:

A(100)

# **Ground Floor**