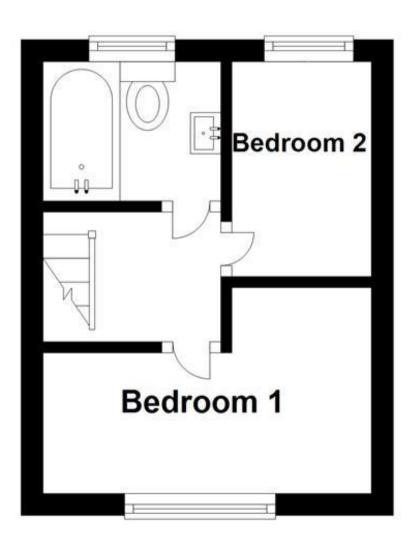

## Accommodation

**Lounge** 3.94 x 3.36

Kitchen/Diner 5.46 x 2.08

Bedroom 1 5.16 x 3.53

**Bedroom 2** 3.10 x 1.98

**Bathroom** 2.54 x 1.42

POTENTIAL:

A(100)

## **First Floor**