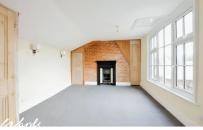

## Accommodation

**Lounge** 3.94 x 3.36

Kitchen/Diner 5.46 x 2.08

Bedroom 1 5.16 x 3.53

**Bedroom 2** 3.10 x 1.98

**Bathroom** 2.54 x 1.42

POTENTIAL:

A(100)

## **First Floor**