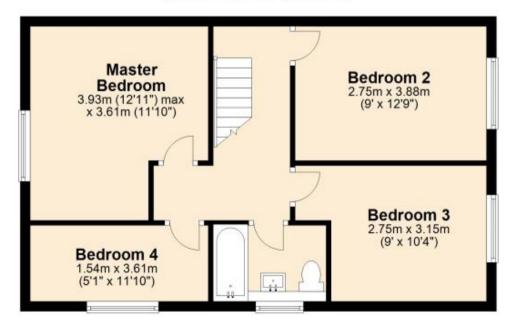

Sun Room 2.61 x 2.51

Bedroom 2 3.88 x 2.75 Bedroom 3 3.88 x 2.75

Bedroom 4 3.61 x 1.54

Master Bedroom 3.93 x 3.61

Kitchen Dining Room 5.48 x 4.66

Hallway

Cloakroom

## Bathroom 2.29 x 1.66

POTENTIAL:

The Pro Ombud

## Ground Floor

Approx. 57.6 sq. metres (620.1 sq. feet)

First Floor Approx. 51.6 sq. metres (555.7 sq. feet)

Total area: approx. 109.2 sq. metres (1175.8 sq. feet)