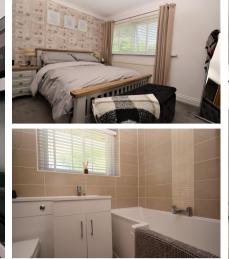

Sun Room 2.61 x 2.51

Bedroom 2 3.88 x 2.75 Bedroom 3 3.88 x 2.75

Bedroom 4 3.61 x 1.54

Master Bedroom 3.93 x 3.61

Kitchen Dining Room 5.48 x 4.66

Hallway

Cloakroom

## Bathroom 2.29 x 1.66

POTENTIAL:

The Pro Ombud