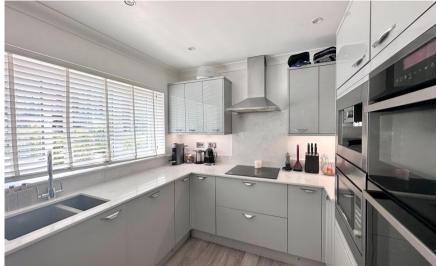

Sun Room 2.61 x 2.51

Bedroom 2 3.88 x 2.75 Bedroom 3 3.88 x 2.75

Bedroom 4 3.61 x 1.54

Master Bedroom 3.93 x 3.61

Kitchen Dining Room 5.48 x 4.66

Hallway

Cloakroom