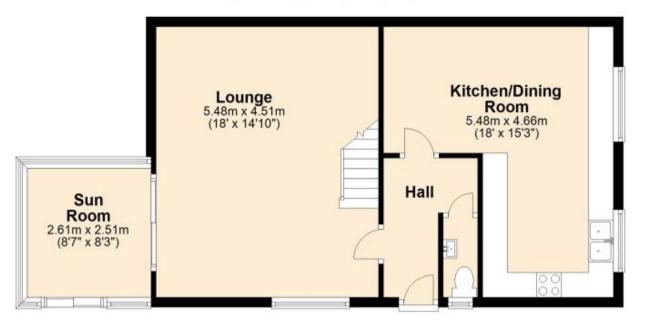

Price £1,750 PCM Fees Apply

 $\bigcirc$ 

Available 31/07/24

Littlestone Road Littlestone TN28

Helping you move forwards

Accommodation

Lounge 5.48 x 4.51

Garden studio

Sun Room 2.61 x 2.51

Bedroom 2 3.88 x 2.75 Bedroom 3 3.88 x 2.75

Bedroom 4 3.61 x 1.54

Master Bedroom 3.93 x 3.61

Kitchen Dining Room 5.48 x 4.66

Hallway

Cloakroom

## Ground Floor

Approx. 57.6 sq. metres (620.1 sq. feet)

First Floor Approx. 51.6 sq. metres (555.7 sq. feet)

Total area: approx. 109.2 sq. metres (1175.8 sq. feet)