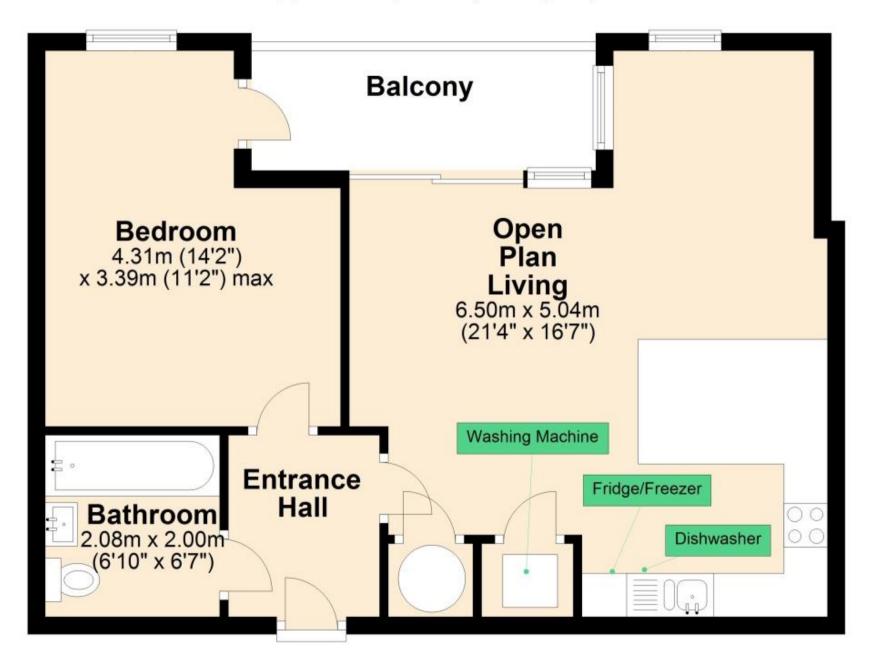

## Accommodation

Hallway Open plan living

Bedroom

Bathroom

## Second Floor

Approx. 51.3 sq. metres (552.0 sq. feet)

Total area: approx. 51.3 sq. metres (552.0 sq. feet)