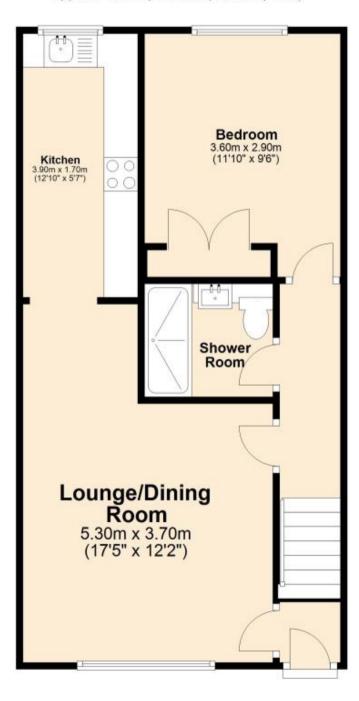

#### Accommodation

Hall

Stairway

Landling

Lounge Diner 5.3 x 3.7

**Kitchen** 3.9 x 1.7

**Shower Room** 

**Bedroom** 3.6 x 2.9

### **First Floor**

Approx. 43.7 sq. metres (470.5 sq. feet)

Total area: approx. 43.7 sq. metres (470.5 sq. feet)