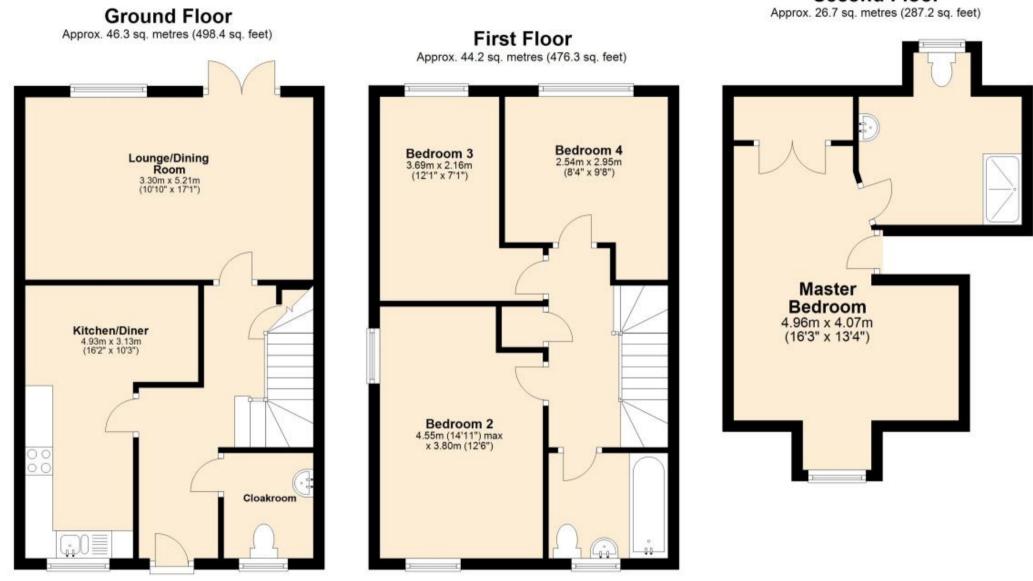

### Accommodation

Hallway Cloakroom Kitchen Diner  $4.93 \times 3.13$ Lounge Diner  $5.21 \times 3.3$ Bedroom 2  $4.55 \times 2.95$ Bedroom 3  $3.69 \times 2.16$ Bedroom 4  $2.95 \times 2.54$ Family Bathroom Master Bedroom  $4.96 \times 4.07$ En Suite Shower Room

# Second Floor

Total area: approx. 117.2 sq. metres (1261.8 sq. feet)