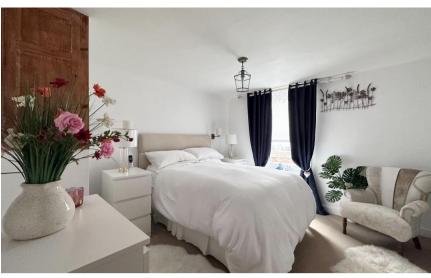

## Accommodation

Lounge  $3.44 \times 3.21$ Dining room  $2.54 \times 2.39$ Kitchen  $3.1 \times 1.84$ Bedroom 1  $3.48 \times 3.18$ Shower room Bedroom 2  $3.59 \times 2.67$ 