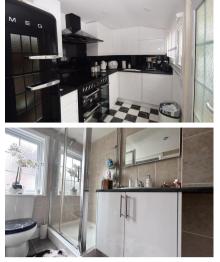

## Accommodation

Lounge  $3.44 \times 3.21$ Dining room  $2.54 \times 2.39$ Kitchen  $3.1 \times 1.84$ Bedroom 1  $3.48 \times 3.18$ Shower room Bedroom 2  $3.59 \times 2.67$ 