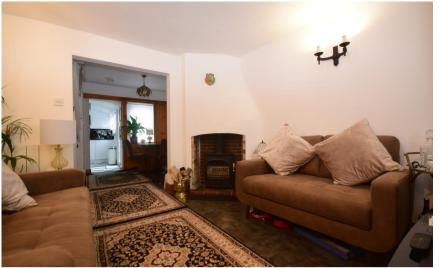

## Accommodation

Lounge  $3.44 \times 3.21$ Dining room  $2.54 \times 2.39$ Kitchen  $3.1 \times 1.84$ Bedroom 1  $3.48 \times 3.18$ Shower room Bedroom 2  $3.59 \times 2.67$ 