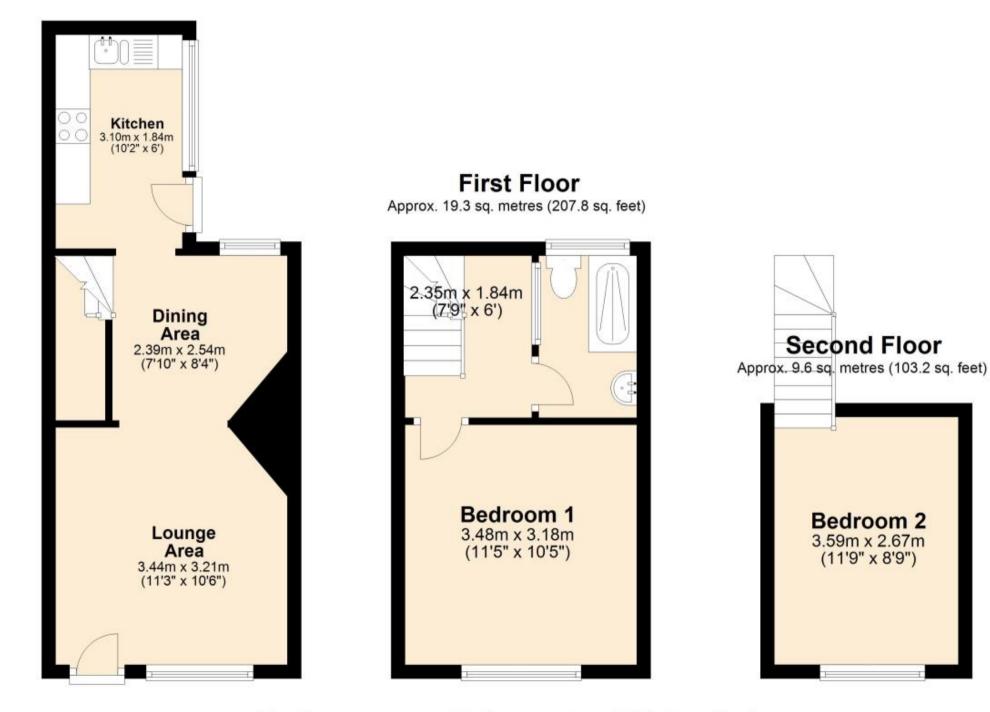

## Accommodation

Lounge  $3.44 \times 3.21$ Dining room  $2.54 \times 2.39$ Kitchen  $3.1 \times 1.84$ Bedroom 1  $3.48 \times 3.18$ Shower room Bedroom 2  $3.59 \times 2.67$ 

## Ground Floor

Approx. 25.3 sq. metres (272.4 sq. feet)

Total area: approx. 54.2 sq. metres (583.4 sq. feet)