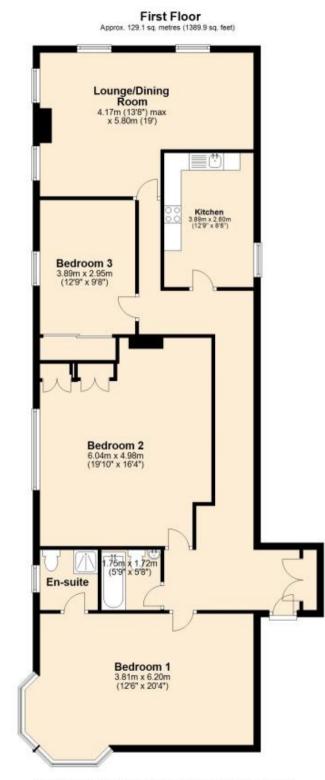

### Accommodation

Hallway Master bedroom  $6.2 \times 3.81$ En Suite Family bathroom Bedroom 2  $5.29 \times 4.98$ Bedroom 3  $3.89 \times 2.95$ Kitchen  $3.89 \times 2.29$ Lounge dining room  $5.8 \times 4.17$ 

Total area: approx. 129.1 sq. metres (1389.9 sq. feet)