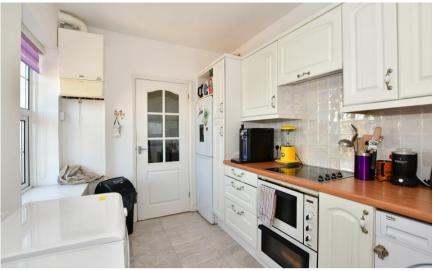

### Accommodation

Hallway Master bedroom  $6.2 \times 3.81$ En Suite Family bathroom Bedroom 2  $5.29 \times 4.98$ Bedroom 3  $3.89 \times 2.95$ Kitchen  $3.89 \times 2.29$ Lounge dining room  $5.8 \times 4.17$ 