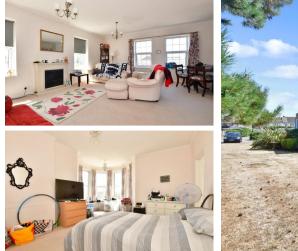

#### **Main Features**

- Spacious apartment
- Three double bedrooms
- New En suite and family bathroom
- Separate kitchen
- Large lounge dining room
- Garage and communal gardens

Deposit required is £1,442.31 Shepway District - Council Tax Band Tax Band C

### Accommodation

Hallway Master bedroom  $6.2 \times 3.81$ En Suite Family bathroom Bedroom 2  $5.29 \times 4.98$ Bedroom 3  $3.89 \times 2.95$ Kitchen  $3.89 \times 2.29$ Lounge dining room  $5.8 \times 4.17$ 