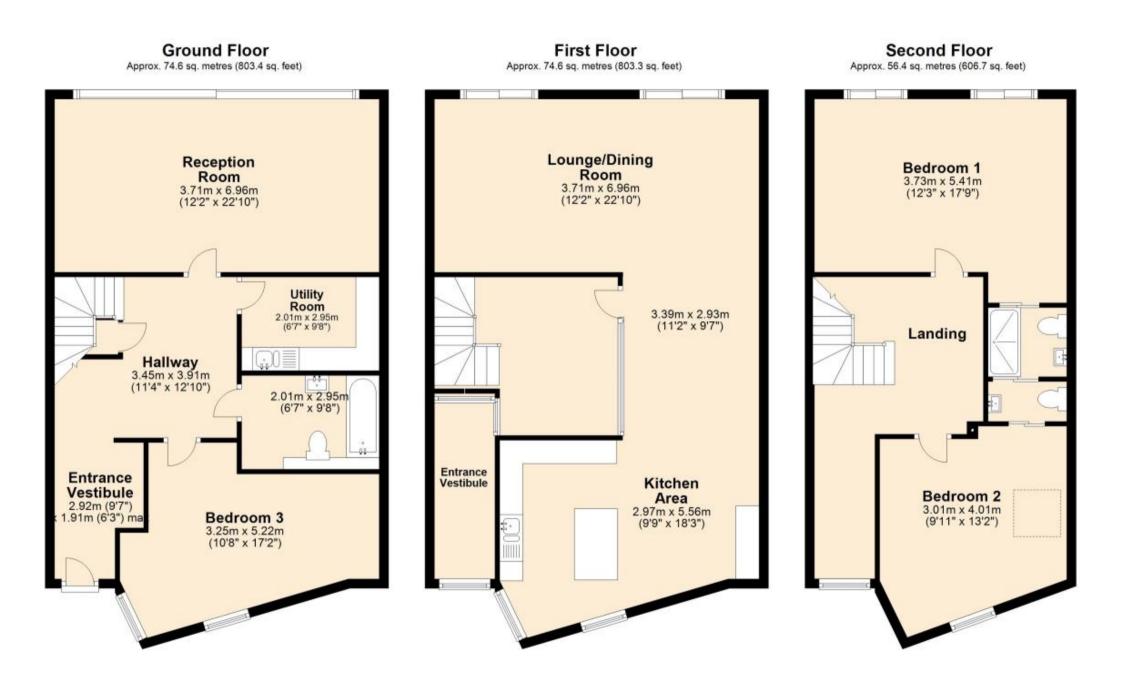

## **Accommodation**

Entrance vestibule

Inner hallway

**Bedroom 3** 5.24 x 3.25

Family bathroom

Utility room

Reception room 6.96 x 3.71

Open Plan lounge dining area 6.96 x 3.74

**Study space** 3.08 x 2.95 Kitchen area 5.24 x 4.02 **Bedroom 1** 5.41 x 3.74

**Bedroom 2** 4.42 x 4.12 Jack and Jill shower room Jack and Jill cloakroom

Call Ashford 01233 639654 ■ wardsofkent.co.uk

Total area: approx. 205.6 sq. metres (2213.3 sq. feet)