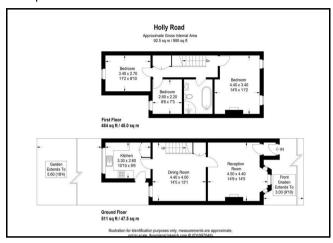

#### Floorplan

There is an entrance porch with a double-glazed front door and space for coats storage. The sitting reception room is front aspect and has a fireplace with a log burning stove and an exposed brick chimney breast. Light floods in through a large, double-glazed bay window. There is a rear aspect dining reception room with two built-in under stairs storage cupboards. The kitchen is garden facing with a range of modern fitted units with roll top worksurfaces. Integrated appliances include oven, four ring hob, extractor fan and fridge freezer. There is space and plumbing for a washing machine and dishwasher. The gas central heating boiler is concealed, and wall mounted and there is a double-glazed window and double-glazed door to the garden.