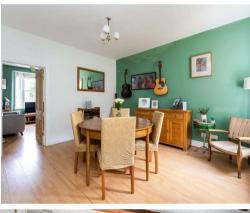

There is an entrance porch with a double-glazed front door and space for coats storage. The sitting reception room is front aspect and has a fireplace with a log burning stove and an exposed brick chimney breast. Light floods in through a large, double-glazed bay window. There is a rear aspect dining reception room with two built-in under stairs storage cupboards. The kitchen is garden facing with a range of modern fitted units with roll top worksurfaces. Integrated appliances include oven, four ring hob, extractor fan and fridge freezer. There is space and plumbing for a washing machine and dishwasher. The gas central heating boiler is concealed, and wall mounted and there is a double-glazed window and double-glazed door to the garden.