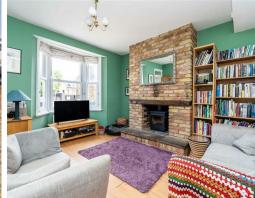

There is an entrance porch with a double-glazed front door and space for coats storage. The sitting reception room is front aspect and has a fireplace with a log burning stove and an exposed brick chimney breast. Light floods in through a large, double-glazed bay window. There is a rear aspect dining reception room with two built-in under stairs storage cupboards. The kitchen is garden facing with a range of modern fitted units with roll top worksurfaces. Integrated appliances include oven, four ring hob, extractor fan and fridge freezer. There is space and plumbing for a washing machine and dishwasher. The gas central heating boiler is concealed, and wall mounted and there is a double-glazed window and double-glazed door to the garden.