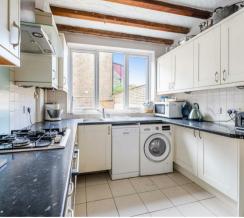

There is an entrance porch with a double-glazed front door and space for coats storage. The sitting reception room is front aspect and has a fireplace with a log burning stove and an exposed brick chimney breast. Light floods in through a large, double-glazed bay window. There is a rear aspect dining reception room with two built-in under stairs storage cupboards. The kitchen is garden facing with a range of modern fitted units with roll top worksurfaces. Integrated appliances include oven, four ring hob, extractor fan and fridge freezer. There is space and plumbing for a washing machine and dishwasher. The gas central heating boiler is concealed, and wall mounted and there is a double-glazed window and double-glazed door to the garden.