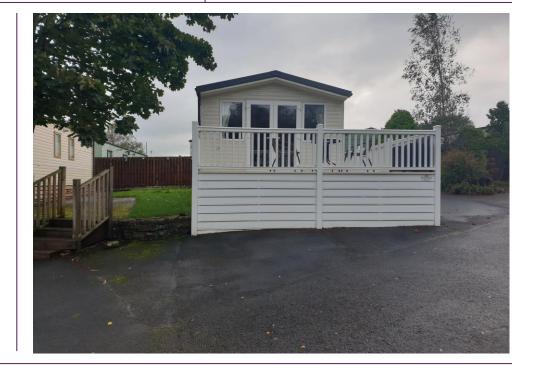

# £35,000

Beautiful Three Bedroom Holiday Home

Situated on the Peaceful Site of Todber Valley

Full Wrap Around Decking

A Place to Relax and Unwind

Parking for up to Three Cars

Double Glazing and Central Heating Throughout

Tempo Leisure are pleased to introduce the Willerby Grasmere Caravan. Benefitting from full wrap around decking with lockable gate and parking for up to three cars. French Doors open out onto the front of the decking and has views over the hills plus good sight of the children's playground and the Steamer Inn. There is a secure site approved storage box in the parking area. Property comprises: Lounge with wrap around seating and a pull out double sofa bed. Fully fitted Kitchen including full size Fridge Freezer, microwave and full size gas cooker. There is a Double Master Bedroom, Two Twin Bedrooms, separate toilet and a Family Bathroom with Shower. All items will be included in the sale that are already in situ - TV, toaster, kettle, crockery etc duvets and pillows. The holiday home also benefits from USB points in the sockets and full Central Heating and Double Glazing. This lovely holiday home is within easy walking distance to the