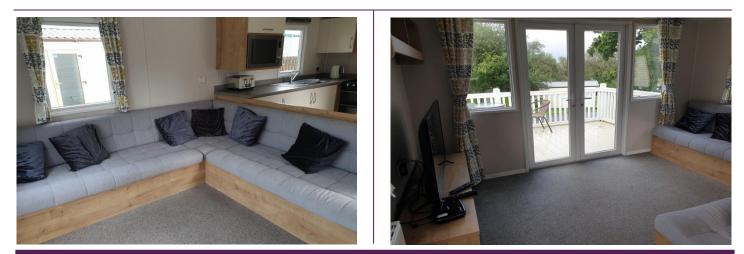

Tempo Leisure are pleased to introduce the Willerby Grasmere Caravan. Benefitting from full wrap around decking with lockable gate and parking for up to three cars. French Doors open out onto the front of the decking and has views over the hills plus good sight of the children's playground and the Steamer Inn. There is a secure site approved storage box in the parking area. Property comprises: Lounge with wrap around seating and a pull out double sofa bed. Fully fitted Kitchen including full size Fridge Freezer, microwave and full size gas cooker. There is a Double Master Bedroom, Two Twin Bedrooms, separate toilet and a Family Bathroom with Shower. All items will be included in the sale that are already in situ - TV, toaster, kettle, crockery etc duvets and pillows. The holiday home also benefits from USB points in the sockets and full Central Heating and Double Glazing. This lovely holiday home is within easy walking distance to the