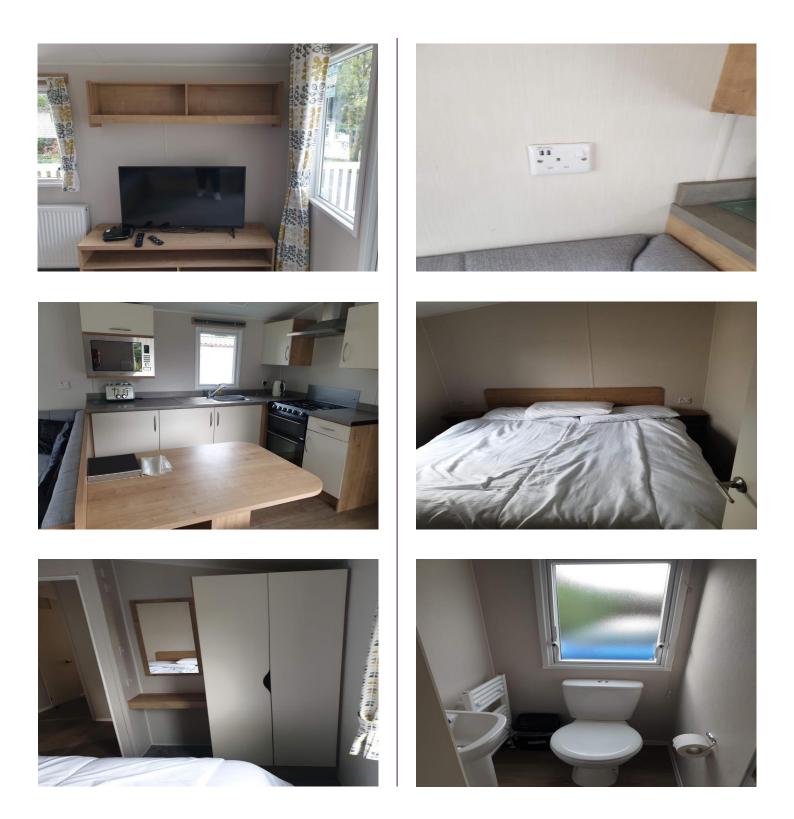

Tempo Leisure are pleased to introduce the Willerby Grasmere Caravan. Benefitting from full wrap around decking with lockable gate and parking for up to three cars. French Doors open out onto the front of the decking and has views over the hills plus good sight of the children's playground and the Steamer Inn. There is a secure site approved storage box in the parking area. Property comprises: Lounge with wrap around seating and a pull out double sofa bed. Fully fitted Kitchen including full size Fridge Freezer, microwave and full size gas cooker. There is a Double Master Bedroom, Two Twin Bedrooms, separate toilet and a Family Bathroom with Shower. All items will be included in the sale that are already in situ - TV, toaster, kettle, crockery etc duvets and pillows. The holiday home also benefits from USB points in the sockets and full Central Heating and Double Glazing. This lovely holiday home is within easy walking distance to the