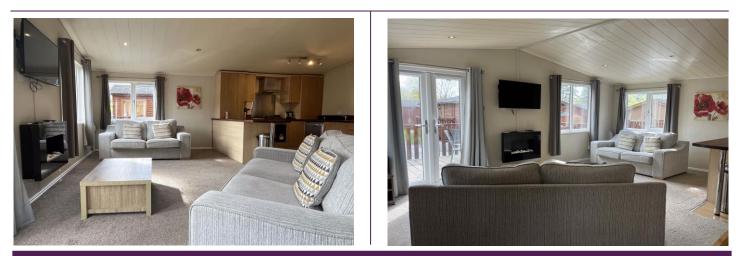

Double Bedroom with En Suite Shower Room and Walk In Wardrobe

Twin Bedroom and Main Bathroom

Sleeps Six with Sofabed

Beautifully well-maintained two bedroom holiday lodge, situated on the Award winning Limefitt Holiday Park, just a short drive from Bowness-on-Windermere and Ambleside. Positioned in the prestigious Wansfell area of the site. This holiday home benefits from a bright and welcoming central living area comprising of lounge, dining area and kitchen with patio doors leading onto wrap around decking with stunning views of the Lakeland Fells. Double bedroom with en-suite shower room and walk in wardrobe, twin bedroom and family bathroom with bath and overhead shower. With the sofabed in the lounge this lodge can sleep up to six people at any time. Off road parking. Currently a Successful Holiday Let, with the potential to achieve circa £24,000 gross per annum. Viewing Essential to Fully Appreciate.