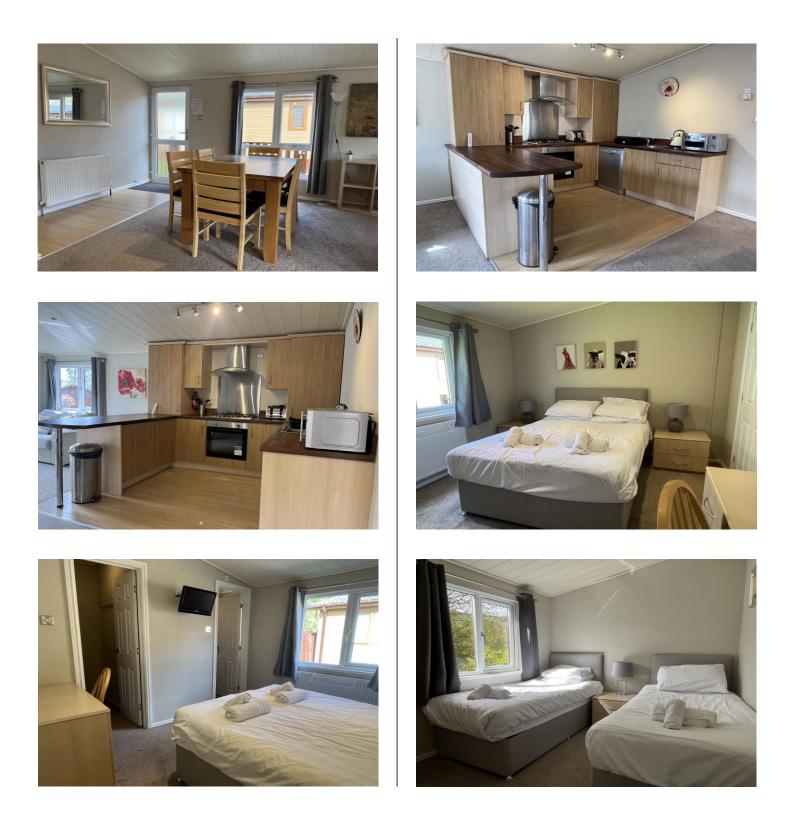

Double Bedroom with En Suite Shower Room and Walk In Wardrobe

Twin Bedroom and Main Bathroom

Sleeps Six with Sofabed

Beautifully well-maintained two bedroom holiday lodge, situated on the Award winning Limefitt Holiday Park, just a short drive from Bowness-on-Windermere and Ambleside. Positioned in the prestigious Wansfell area of the site. This holiday home benefits from a bright and welcoming central living area comprising of lounge, dining area and kitchen with patio doors leading onto wrap around decking with stunning views of the Lakeland Fells. Double bedroom with en-suite shower room and walk in wardrobe, twin bedroom and family bathroom with bath and overhead shower. With the sofabed in the lounge this lodge can sleep up to six people at any time. Off road parking. Currently a Successful Holiday Let, with the potential to achieve circa £24,000 gross per annum. Viewing Essential to Fully Appreciate.