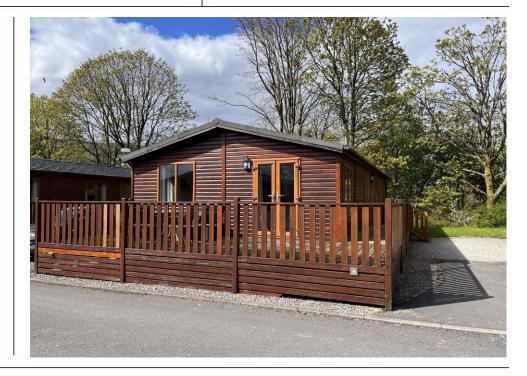

# £150,000

Modern and Luxury Two Bedroom Holiday Lodge

Situated on the Award Winning Limefitt Holiday Park

Wrap Around Decking with Stunning Viewings of the Lakeland Fells

Open Plan Living Room/Kitchen Diner

Double Bedroom with En Suite Shower Room and Walk In Wardrobe

Twin Bedroom and Main Bathroom

Sleeps Six with Sofabed

Beautifully well-maintained two bedroom holiday lodge, situated on the Award winning Limefitt Holiday Park, just a short drive from Bowness-on-Windermere and Ambleside. Positioned in the prestigious Wansfell area of the site. This holiday home benefits from a bright and welcoming central living area comprising of lounge, dining area and kitchen with patio doors leading onto wrap around decking with stunning views of the Lakeland Fells. Double bedroom with en-suite shower room and walk in wardrobe, twin bedroom and family bathroom with bath and overhead shower. With the sofabed in the lounge this lodge can sleep up to six people at any time. Off road parking. Currently a Successful Holiday Let, with the potential to achieve circa £24,000 gross per annum. Viewing Essential to Fully Appreciate.