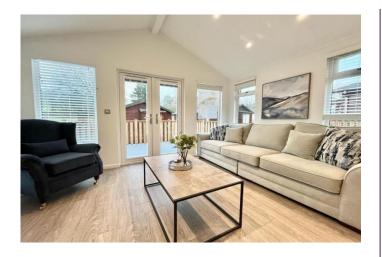

Sunny Decking Area

14ft x 36ft Lodge

FREE 2023 Pitch Fees!

Newly refurbished two bedroomed lodge which boasts a brand new decking and full internal make over. This holiday home features a double bedroom and twin bedroom, with two bathrooms also. The sunny decking area has stunning views of the Troutbeck valley. Parking for 2 cars. Located in the stunning Troutbeck Valley - just 3 miles from Windermere and 4 miles from Ambleside, Limefitt Park is a place of peace and tranquility with breath-taking scenery and plenty of outdoor pursuits to enjoy.