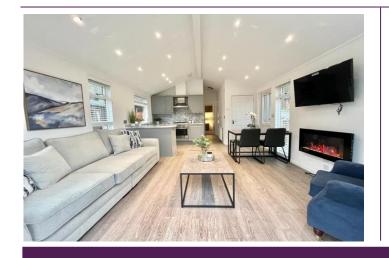

Sunny Decking Area

14ft x 36ft Lodge

FREE 2023 Pitch Fees!

Newly refurbished two bedroomed lodge which boasts a brand new decking and full internal make over. This holiday home features a double bedroom and twin bedroom, with two bathrooms also. The sunny decking area has stunning views of the Troutbeck valley. Parking for 2 cars. Located in the stunning Troutbeck Valley - just 3 miles from Windermere and 4 miles from Ambleside, Limefitt Park is a place of peace and tranquility with breath-taking scenery and plenty of outdoor pursuits to enjoy.