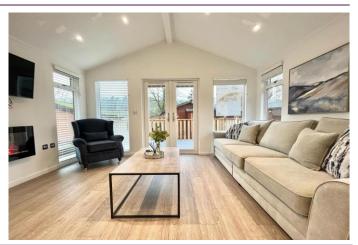

Sunny Decking Area

14ft x 36ft Lodge

FREE 2023 Pitch Fees!

Newly refurbished two bedroomed lodge which boasts a brand new decking and full internal make over. This holiday home features a double bedroom and twin bedroom, with two bathrooms also. The sunny decking area has stunning views of the Troutbeck valley. Parking for 2 cars. Located in the stunning Troutbeck Valley - just 3 miles from Windermere and 4 miles from Ambleside, Limefitt Park is a place of peace and tranquility with breath-taking scenery and plenty of outdoor pursuits to enjoy.