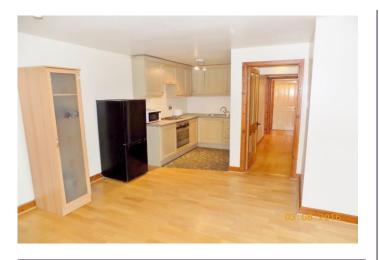

#### Kitchen

Open plan kitchen with range of eye and base level units with grey speckled worktops. Built in oven with four ring hob and cooker hood above. Stainless steel sink with mixer tap and drainer, mosaic tile effect flooring, ceiling light and intercom.