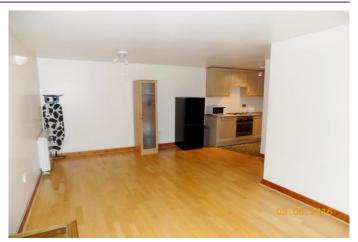

#### Lounge

Bright and airy living room with solid wood flooring, ceiling light, two matching wall lights and storage heaters. Large floor to ceiling windows to front elevation allow natural light to enter.

#### Kitchen

Open plan kitchen with range of eye and base level units with grey speckled worktops. Built in oven with four ring hob and cooker hood above. Stainless steel sink with mixer tap and drainer, mosaic tile effect flooring, ceiling light and intercom.