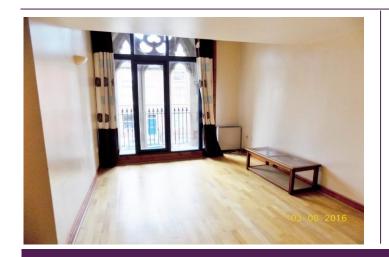

#### Lounge

Bright and airy living room with solid wood flooring, ceiling light, two matching wall lights and storage heaters. Large floor to ceiling windows to front elevation allow natural light to enter.

#### **Bedroom 1**

Master bedroom with floor to ceiling window allowing ample natural light to enter with door leading to balcony. Storage heater and ceiling light.