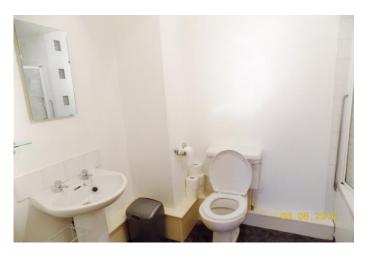

#### **Bathroom**

Three piece suite in white comprising low flush WC, hand wash basin with pedestal and panel bath with overhead shower attachment. Part tiled walls, lino flooring, extractor fan and heated towel rail.