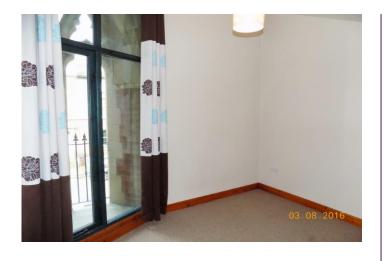

#### **Bedroom 1**

Master bedroom with floor to ceiling window allowing ample natural light to enter with door leading to balcony. Storage heater and ceiling light.

#### Bedroom 2

Second bedroom with ceiling light, storage heater and floor to ceiling window.