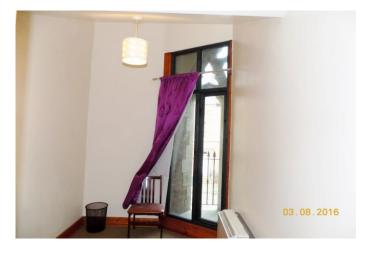

#### **Bedroom 1**

Master bedroom with floor to ceiling window allowing ample natural light to enter with door leading to balcony. Storage heater and ceiling light.

#### Bedroom 2

Second bedroom with ceiling light, storage heater and floor to ceiling window.