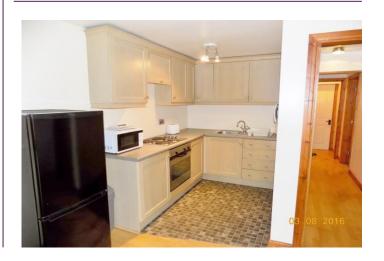

#### Kitchen

Open plan kitchen with range of eye and base level units with grey speckled worktops. Built in oven with four ring hob and cooker hood above. Stainless steel sink with mixer tap and drainer, mosaic tile effect flooring, ceiling light and intercom.