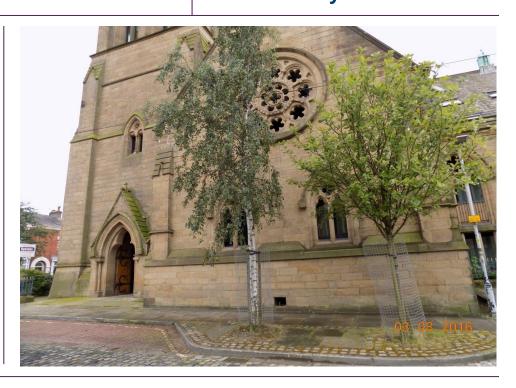

### **Monthly Rental Of £550**

Fabulous 2 Bedroom Apartment

Set Within the Historic St. Marks Church Building

Spacious and Bright Living with Solid Wood Flooring

Full Length Character Windows Opening Out Onto Beautiful Stone Balconies

1 Designated Parking Bay and Plenty of Off Road Spaces

Excellent Location for Central Preston

EPC = C

One Month Advance Rent plus payable plus a Bond of £600

Fabulous 2 bedroom apartment within the historic St. Marks Church building. Spacious and bright living room with integral open plan kitchen area and solid wood floors throughout. The living room and bedrooms have full length character windows opening out onto beautiful stone balconies. This apartment has access to a full laundry area with washing machines and tumble driers. There is also addition storage space available outside the unit. This apartment has 1 designated parking bay and plenty of off road spaces. Excellent location for central Preston. EPC = C