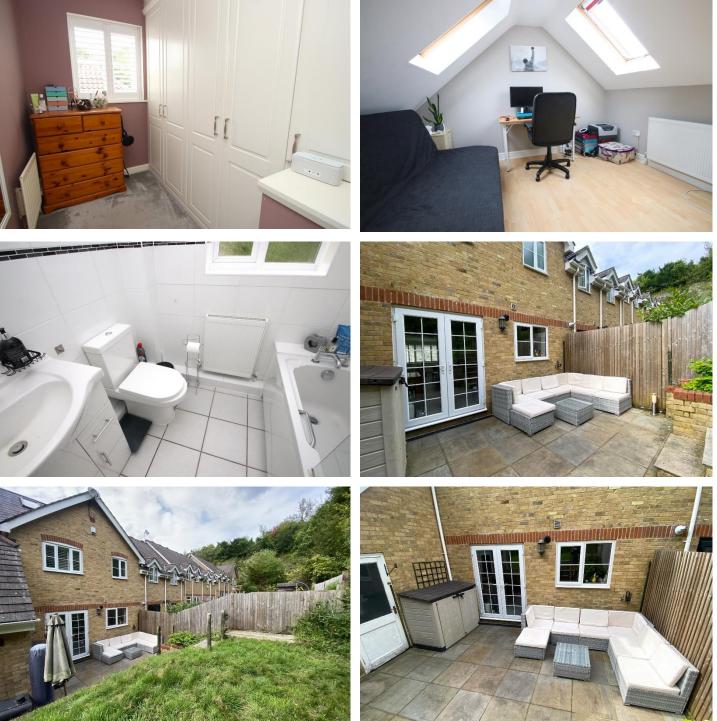

### W.C

8'1" x 4'4" on to wardrobes (2.46m x 1.32m on 6'1" x 2'8" (1.86m x 0.81m) to wardrobes) Double glazed frosted window to front, half-tiled walls, Double glazed windows to front with fitted shutters, low level W.C, wash hand basin in vanity unit, electrical range of fitted wall-to-wall wardrobes, radiator, fitted fuse box, extractor fan, radiator, laminated wood carpet. flooring.

#### Kitchen/Diner

11'7" x 15'5" (3.52m x 4.71m) Fitted carpet. Double glazed doors to rear garden, double glazed window to rear, range of matching wall and base units Bedroom 3 and cupboards and drawers, breakfasting bar, ceramic 10'12" x 10'2" (3.35m x 3.09m) sink unit with swan-neck mixer tap, extensive working Double glazed skylights to front and rear, built-in surfaces with splashback tiling, integrated oven and eaves storage, radiator, laminated wood flooring. grill, integrated gas hob with extractor hood over, integrated fridge freezer, integrated dishwasher, **Rear Garden** plumbing for washing machine, radiator, tiled flooring.

#### **Bedroom 4/Dressing Room**

### **Bathroom**

6'1" x 6'6" (1.85m x 1.99m) Double glazed frosted window to rear, half-tiled walls, panelled bath with shower extension and mixer tap, low level W.C, wash hand basin in vanity unit, extractor fan, radiator, tiled flooring.

### Second Landing

Paved patio area with steps up to a traditional lawn, access to garage.

#### Garage

18'1" x 8'2" (5.52m x 2.50m) Up and over door, door to garden, power and light.