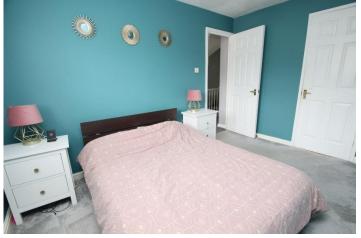

### Bedroom 1

12'3" x 8'11" (3.74m x 2.72m) Double glazed window to rear with fitted shutters, radiator, fitted carpet. Door to;

### Bedroom 2

9'5" x 8'8" (2.87m x 2.65m) Double glazed window to rear with fitted shutters, built-in triple wardrobe, radiator, fitted carpet.