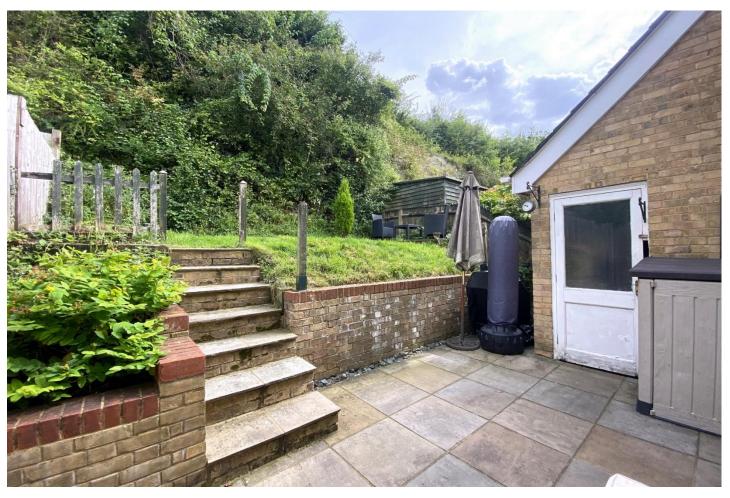

### Second Landing

Paved patio area with steps up to a traditional lawn, access to garage.