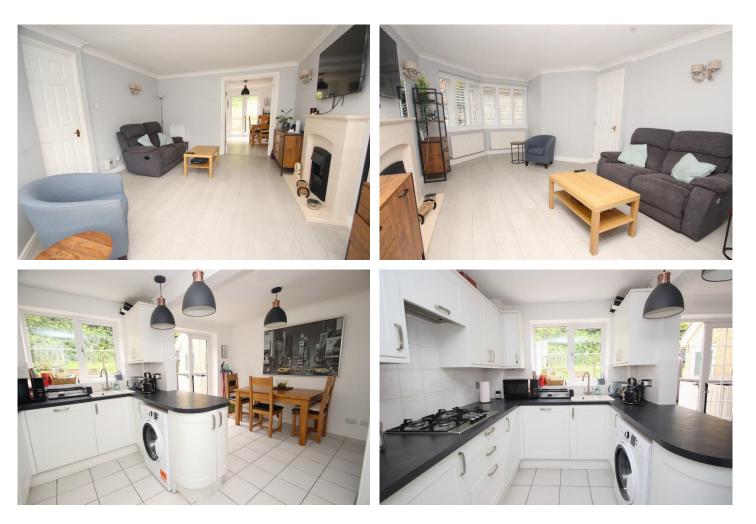

#### Living Room

14'12" x 12'2" (4.56m x 3.71m) Double glazed window to front with fitted shutters, coved ceiling, feature electric fireplace with stone surround, radiator, laminated wood flooring. Double doors on to;

#### Kitchen/Diner

11'7" x 15'5" (3.52m x 4.71m) Fitted carpet. Double glazed doors to rear garden, double glazed window to rear, range of matching wall and base units Bedroom 3 and cupboards and drawers, breakfasting bar, ceramic 10'12" x 10'2" (3.35m x 3.09m) sink unit with swan-neck mixer tap, extensive working Double glazed skylights to front and rear, built-in surfaces with splashback tiling, integrated oven and eaves storage, radiator, laminated wood flooring. grill, integrated gas hob with extractor hood over, integrated fridge freezer, integrated dishwasher, **Rear Garden** plumbing for washing machine, radiator, tiled flooring.