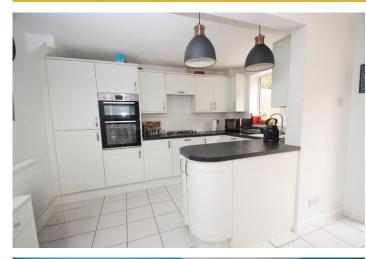

#### Kitchen/Diner

11'7" x 15'5" (3.52m x 4.71m) Fitted carpet. Double glazed doors to rear garden, double glazed window to rear, range of matching wall and base units Bedroom 3 and cupboards and drawers, breakfasting bar, ceramic 10'12" x 10'2" (3.35m x 3.09m) sink unit with swan-neck mixer tap, extensive working Double glazed skylights to front and rear, built-in surfaces with splashback tiling, integrated oven and eaves storage, radiator, laminated wood flooring. grill, integrated gas hob with extractor hood over, integrated fridge freezer, integrated dishwasher, **Rear Garden** plumbing for washing machine, radiator, tiled flooring.