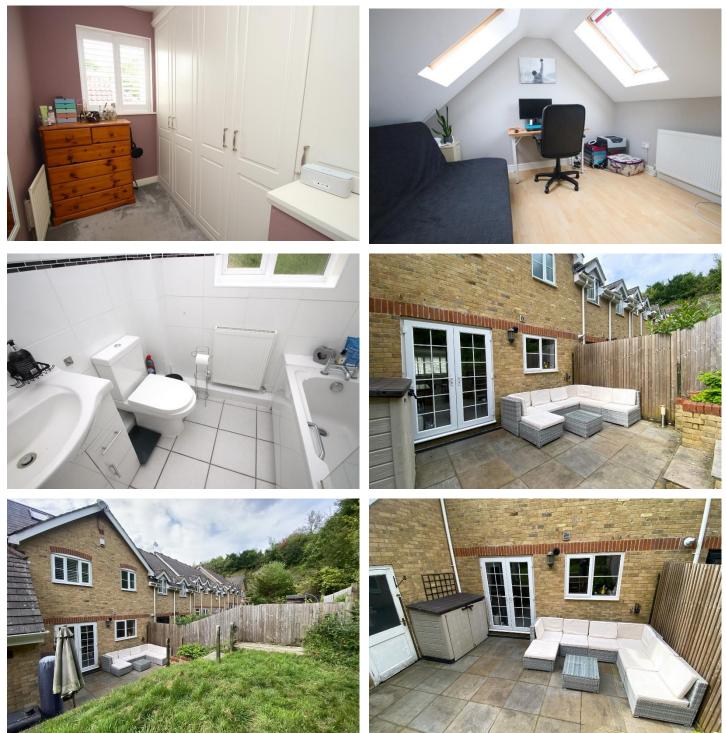

### **Bathroom**

6'1" x 6'6" (1.85m x 1.99m) Double glazed frosted window to rear, half-tiled walls, panelled bath with shower extension and mixer tap, low level W.C, wash hand basin in vanity unit, extractor fan, radiator, tiled flooring.

### Second Landing

Paved patio area with steps up to a traditional lawn, access to garage.

#### Garage

18'1" x 8'2" (5.52m x 2.50m) Up and over door, door to garden, power and light.