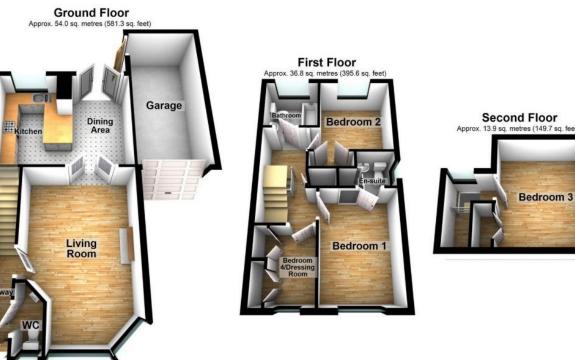

Second Floor

Bedroom 3

Total area: approx. 104.7 sq. metres (1126.5 sq. feet)

Whilst every care is taken to ensure the accuracy of these details no responsibility for errors or misdescription can be accepted nor is any guarantee offered in respect of the property. These particulars do not constitute any part of an offer or contract.

### **Entrance Hall**

Double glazed composite door to front, coved ceiling, staircase to first floor, radiator, laminated wood flooring.

### W.C

8'1" x 4'4" on to wardrobes (2.46m x 1.32m on 6'1" x 2'8" (1.86m x 0.81m) to wardrobes) Double glazed frosted window to front, half-tiled walls, Double glazed windows to front with fitted shutters, low level W.C, wash hand basin in vanity unit, electrical range of fitted wall-to-wall wardrobes, radiator, fitted fuse box, extractor fan, radiator, laminated wood carpet. flooring.

#### Living Room

14'12" x 12'2" (4.56m x 3.71m) Double glazed window to front with fitted shutters, coved ceiling, feature electric fireplace with stone surround, radiator, laminated wood flooring. Double doors on to;

#### Kitchen/Diner

11'7" x 15'5" (3.52m x 4.71m) Fitted carpet. Double glazed doors to rear garden, double glazed window to rear, range of matching wall and base units Bedroom 3 and cupboards and drawers, breakfasting bar, ceramic 10'12" x 10'2" (3.35m x 3.09m) sink unit with swan-neck mixer tap, extensive working Double glazed skylights to front and rear, built-in surfaces with splashback tiling, integrated oven and eaves storage, radiator, laminated wood flooring. grill, integrated gas hob with extractor hood over, integrated fridge freezer, integrated dishwasher, **Rear Garden** plumbing for washing machine, radiator, tiled flooring.

#### Landing

Staircase to loft room, fitted carpet.

### Bedroom 1

12'3" x 8'11" (3.74m x 2.72m) Double glazed window to rear with fitted shutters, radiator, fitted carpet. Door to;

#### **En-Suite**

4'2" x 6'4" maximum (1.28m x 1.94m maximum) Double glazed frosted window to side, fully-tiled walls, shower cubicle with Rainforest shower, low level W.C, wash hand basin in vanity unit, extractor fan, radiator, tiled flooring.

### Bedroom 2

9'5" x 8'8" (2.87m x 2.65m) Double glazed window to rear with fitted shutters, built-in triple wardrobe, radiator, fitted carpet.

#### **Bedroom 4/Dressing Room**

### **Bathroom**

6'1" x 6'6" (1.85m x 1.99m) Double glazed frosted window to rear, half-tiled walls, panelled bath with shower extension and mixer tap, low level W.C, wash hand basin in vanity unit, extractor fan, radiator, tiled flooring.

#### Garage

18'1" x 8'2" (5.52m x 2.50m) Up and over door, door to garden, power and light.