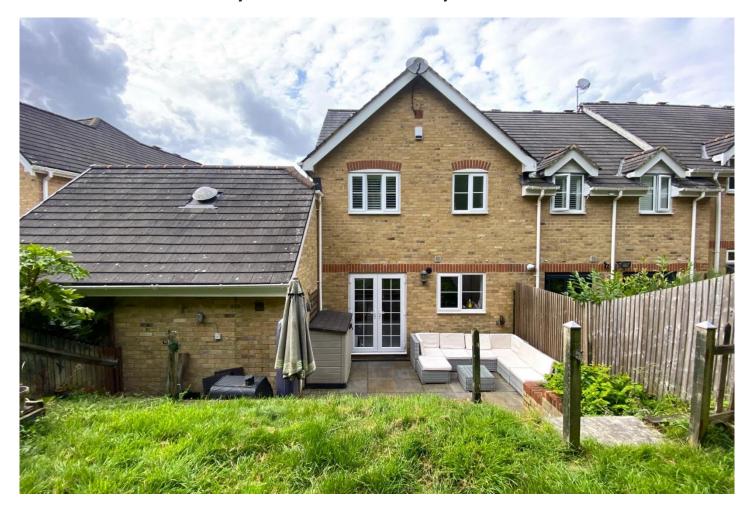

Garage & driveway

GUIDE PRICE £525,000 - £550,000. Kenton is delighted to present this modern-built and well-proportioned 4 bedroom end-of-terrace house, tranquilly-situated in a semi-rural location yet with Knockholt Station less than a mile away. Internally, the accommodation comprises, to the ground floor; a spacious living room to the front, a contemporary open-plan kitchen/diner to the rear featuring a breakfasting bar and integrated appliances, and finally a W.C. To the first floor, you will find three bedrooms, one of which benefits from a modern en-suite shower room with the other two featuring fitted/built-in wardrobes, as well as a family bathroom. The original loft space has been converted into an additional bedroom to the second floor, which is a versatile space and so would equally make a perfect study. Externally, there is an ample yet lowmaintenance rear garden, in addition to a further small garden area to the front as well as a garage with driveway infront. Pratts Bottom is a popular location, encompassed by Kent Countryside yet also with a range of amenities nearby, including a local pub within a mere few minutes' walk. As referenced, Knockolt Station is less than a mile away, with additionally Chelsfield Station accessible, both providing direct and frequent services into central London. Orpington High Street is also just a short drive or bus ride away and features an array of; restaurants, bars, handy shops and leisure facilities. Offered to the market with the benefit of no onward chain.

#### Kitchen/Diner

11'7" x 15'5" (3.52m x 4.71m) Fitted carpet. Double glazed doors to rear garden, double glazed window to rear, range of matching wall and base units Bedroom 3 and cupboards and drawers, breakfasting bar, ceramic 10'12" x 10'2" (3.35m x 3.09m) sink unit with swan-neck mixer tap, extensive working Double glazed skylights to front and rear, built-in surfaces with splashback tiling, integrated oven and eaves storage, radiator, laminated wood flooring. grill, integrated gas hob with extractor hood over, integrated fridge freezer, integrated dishwasher, **Rear Garden** plumbing for washing machine, radiator, tiled flooring.

### Second Landing

Paved patio area with steps up to a traditional lawn, access to garage.