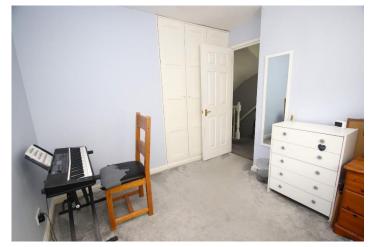

Double glazed frosted window to side, fully-tiled walls, shower cubicle with Rainforest shower, low level W.C, wash hand basin in vanity unit, extractor fan, radiator, tiled flooring.

### Bedroom 2

9'5" x 8'8" (2.87m x 2.65m) Double glazed window to rear with fitted shutters, built-in triple wardrobe, radiator, fitted carpet.

#### **Bedroom 4/Dressing Room**

### **Bathroom**

6'1" x 6'6" (1.85m x 1.99m) Double glazed frosted window to rear, half-tiled walls, panelled bath with shower extension and mixer tap, low level W.C, wash hand basin in vanity unit, extractor fan, radiator, tiled flooring.

### Second Landing

Paved patio area with steps up to a traditional lawn, access to garage.

#### Garage

18'1" x 8'2" (5.52m x 2.50m) Up and over door, door to garden, power and light.