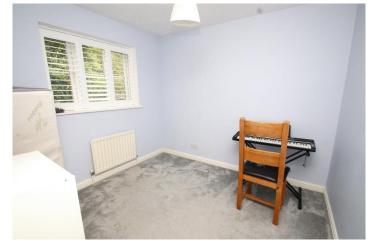

glazed frosted window to side, fully-tiled walls, shower cubicle with Rainforest shower, low level W.C, wash hand basin in vanity unit, extractor fan, radiator, tiled flooring.

### Bedroom 2

9'5" x 8'8" (2.87m x 2.65m) Double glazed window to rear with fitted shutters, built-in triple wardrobe, radiator, fitted carpet.

#### **Bedroom 4/Dressing Room**

### **Bathroom**

6'1" x 6'6" (1.85m x 1.99m) Double glazed frosted window to rear, half-tiled walls, panelled bath with shower extension and mixer tap, low level W.C, wash hand basin in vanity unit, extractor fan, radiator, tiled flooring.

### Second Landing

Paved patio area with steps up to a traditional lawn, access to garage.

#### Garage

18'1" x 8'2" (5.52m x 2.50m) Up and over door, door to garden, power and light.