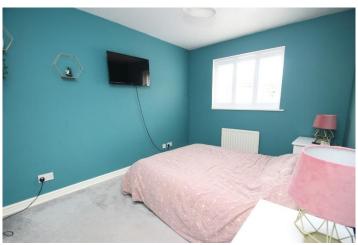

### Bedroom 2

9'5" x 8'8" (2.87m x 2.65m) Double glazed window to rear with fitted shutters, built-in triple wardrobe, radiator, fitted carpet.