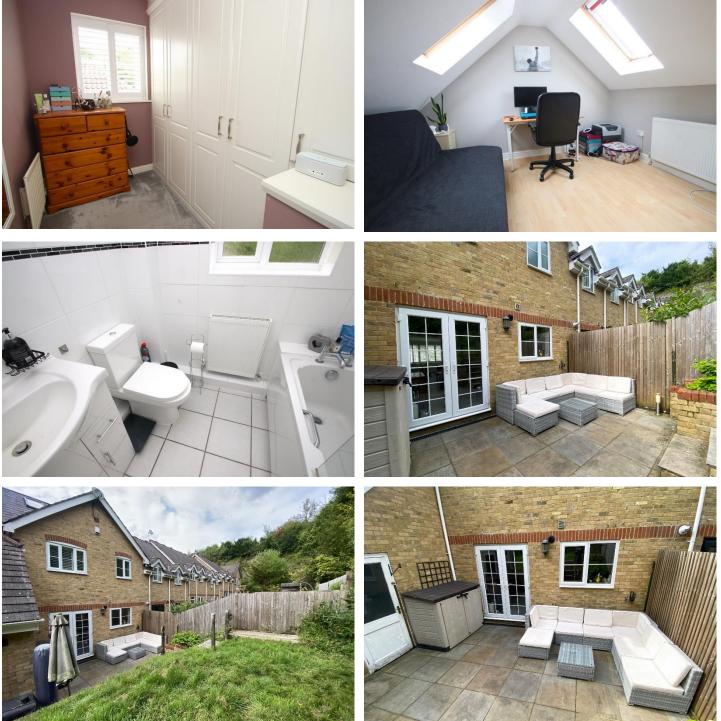

### W.C

8'1" x 4'4" on to wardrobes (2.46m x 1.32m on 6'1" x 2'8" (1.86m x 0.81m) to wardrobes) Double glazed frosted window to front, half-tiled walls, Double glazed windows to front with fitted shutters, low level W.C, wash hand basin in vanity unit, electrical range of fitted wall-to-wall wardrobes, radiator, fitted fuse box, extractor fan, radiator, laminated wood carpet. flooring.

#### Kitchen/Diner

11'7" x 15'5" (3.52m x 4.71m) Fitted carpet. Double glazed doors to rear garden, double glazed window to rear, range of matching wall and base units Bedroom 3 and cupboards and drawers, breakfasting bar, ceramic 10'12" x 10'2" (3.35m x 3.09m) sink unit with swan-neck mixer tap, extensive working Double glazed skylights to front and rear, built-in surfaces with splashback tiling, integrated oven and eaves storage, radiator, laminated wood flooring. grill, integrated gas hob with extractor hood over, integrated fridge freezer, integrated dishwasher, **Rear Garden** plumbing for washing machine, radiator, tiled flooring.

#### **Bedroom 4/Dressing Room**

### **Bathroom**

6'1" x 6'6" (1.85m x 1.99m) Double glazed frosted window to rear, half-tiled walls, panelled bath with shower extension and mixer tap, low level W.C, wash hand basin in vanity unit, extractor fan, radiator, tiled flooring.

### Second Landing

Paved patio area with steps up to a traditional lawn, access to garage.

#### Garage

18'1" x 8'2" (5.52m x 2.50m) Up and over door, door to garden, power and light.