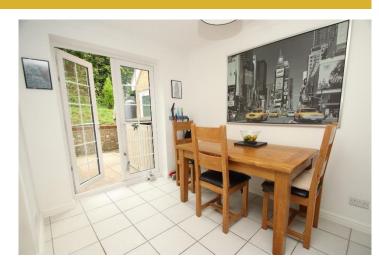

#### Kitchen/Diner

11'7" x 15'5" (3.52m x 4.71m) Fitted carpet. Double glazed doors to rear garden, double glazed window to rear, range of matching wall and base units Bedroom 3 and cupboards and drawers, breakfasting bar, ceramic 10'12" x 10'2" (3.35m x 3.09m) sink unit with swan-neck mixer tap, extensive working Double glazed skylights to front and rear, built-in surfaces with splashback tiling, integrated oven and eaves storage, radiator, laminated wood flooring. grill, integrated gas hob with extractor hood over, integrated fridge freezer, integrated dishwasher, **Rear Garden** plumbing for washing machine, radiator, tiled flooring.