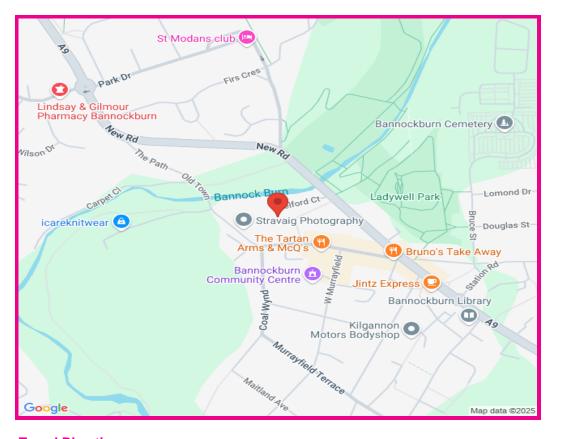

## **Travel Directions**

Head southeast on Upper Craigs toward Wellgreen Rd. Turn left onto Wellgreen Rd then left onto Goosecroft Rd/B8052. Turn right toward Burghmuir Rd/A9 then right at the 1st cross street onto Burghmuir Rd/A9. At the roundabout, take the 3rd exit and stay on Burghmuir Rd/A9. Go through 1 roundabout. At the roundabout, take the 1st exit onto Bannockburn Rd/A9. Go through 1 roundabout. Head up Bannockburn Road and turn left onto Telford Court and the destination is on the left.