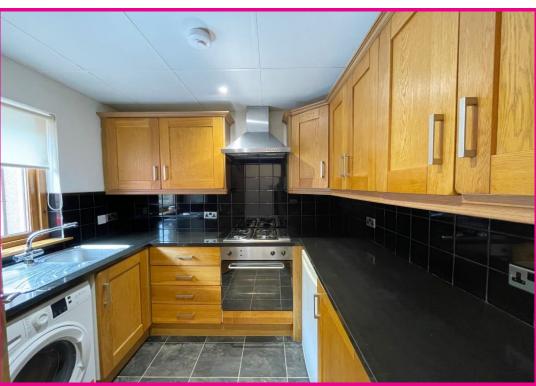

Access to the property is obtained by a security entry system. Upon entering the property there is a bright reception hallway giving access to all rooms. The family bathroom has a wash hand basin, WC and bath with over bath shower and screen. There is ample storage cupboards within the property and the two double bedrooms have built-in wardrobes. The spacious lounge/dining room has picture views from all windows. The kitchen has wood effect wall and base units with complimentary worktops and includes washing machine and fridge,