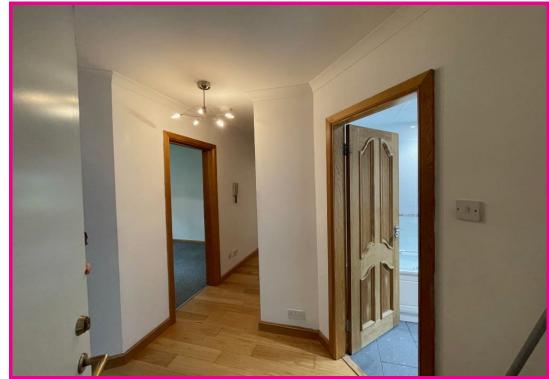

Access to the property is obtained by a security entry system. Upon entering the property there is a bright reception hallway giving access to all rooms. The family bathroom has a wash hand basin, WC and bath with over bath shower and screen. There is ample storage cupboards within the property and the two double bedrooms have built-in wardrobes. The spacious lounge/dining room has picture views from all windows. The kitchen has wood effect wall and base units with complimentary worktops and includes washing machine and fridge,