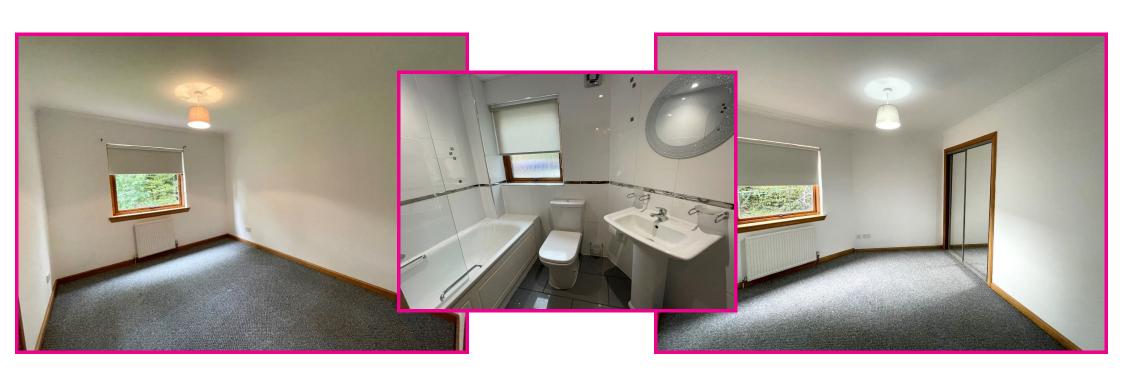

Access to the property is obtained by a security entry system. Upon entering the property there is a bright reception hallway giving access to all rooms. The family bathroom has a wash hand basin, WC and bath with over bath shower and screen. There is ample storage cupboards within the property and the two double bedrooms have built-in wardrobes. The spacious lounge/dining room has picture views from all windows. The kitchen has wood effect wall and base units with complimentary worktops and includes washing machine and fridge,