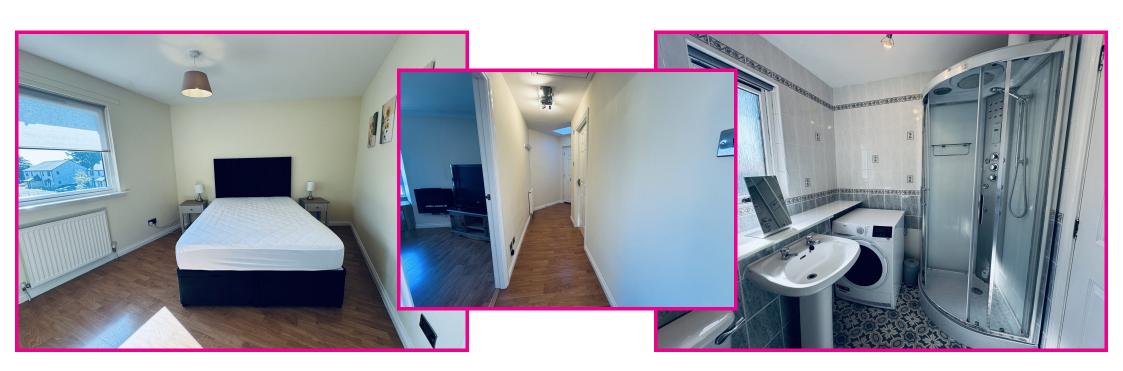

The inner hallway provides access to all accommodation which comprises kitchen, lounge, one bedroom and shower room.

The lounge is bright and spacious with windows providing natural light throughout. There is a modern fitted kitchen with a number of wall and base units with oven, hob and cooker hood, washing machine and fridge/freezer. The bedroom has a built-in wardrobe facility and has a shower room with built-in shower, WHB and WC, within the bathroom there is a fitted tumble dryer. The apartment is decorated in neutral decor and has a variety of floor coverings.