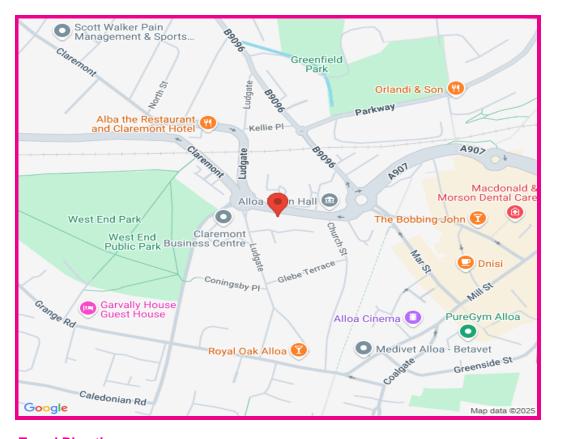

## **Travel Directions**

At Manor Powis Roundabout, take the 3rd exit onto Alloa Rd/A907. At the next roundabout take the 2nd exit and stay on Alloa Rd/A907. At Dumyat View Roundabout take the 3rd exit and stay on Alloa Rd/A907. At Arnsbrae Roundabout, take the 1st exit onto Stirling Rd/A907 Continue to follow A907. Turn right onto Kellie Pl/A907. Continue to follow A907 taking 2nd exit into Colville Gardens, Alloa FK10 1DU,