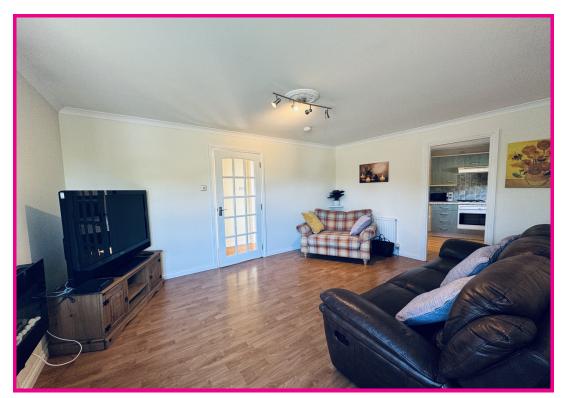

The inner hallway provides access to all accommodation which comprises kitchen, lounge, one bedroom and shower room.

The lounge is bright and spacious with windows providing natural light throughout. There is a modern fitted kitchen with a number of wall and base units with oven, hob and cooker hood, washing machine and fridge/freezer. The bedroom has a built-in wardrobe facility and has a shower room with built-in shower, WHB and WC, within the bathroom there is a fitted tumble dryer. The apartment is decorated in neutral decor and has a variety of floor coverings.