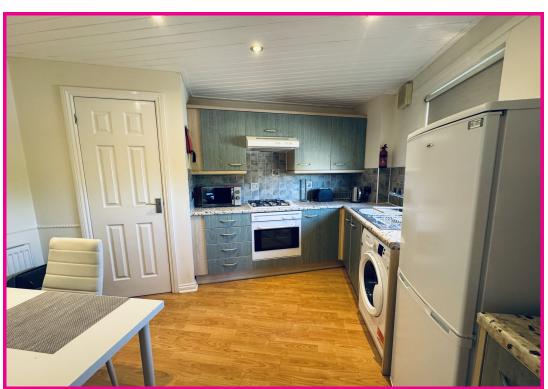

The inner hallway provides access to all accommodation which comprises kitchen, lounge, one bedroom and shower room.

The lounge is bright and spacious with windows providing natural light throughout. There is a modern fitted kitchen with a number of wall and base units with oven, hob and cooker hood, washing machine and fridge/freezer. The bedroom has a built-in wardrobe facility and has a shower room with built-in shower, WHB and WC, within the bathroom there is a fitted tumble dryer. The apartment is decorated in neutral decor and has a variety of floor coverings.