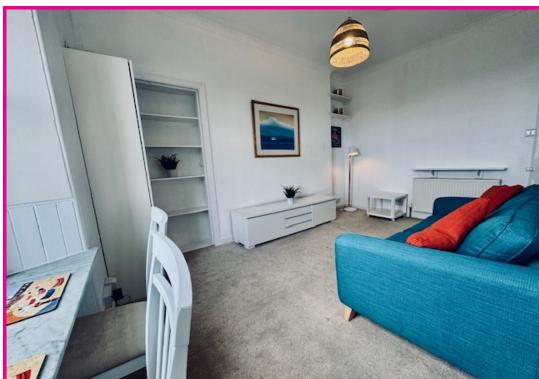

The inner hallway provides access to all accommodation which comprises kitchen, lounge, two bedrooms and shower room. The lounge is bright and spacious with windows to the rear providing natural light. There is a modern fitted kitchen with a number of wall and base units with oven, hob and cooker hood, washing machine and fridge.