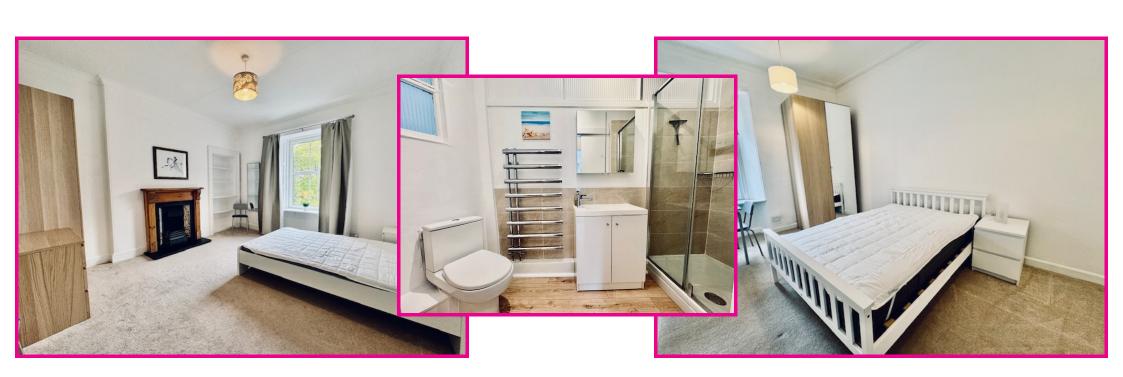

The inner hallway provides access to all accommodation which comprises kitchen, lounge, two bedrooms and shower room. The lounge is bright and spacious with windows to the rear providing natural light. There is a modern fitted kitchen with a number of wall and base units with oven, hob and cooker hood, washing machine and fridge.