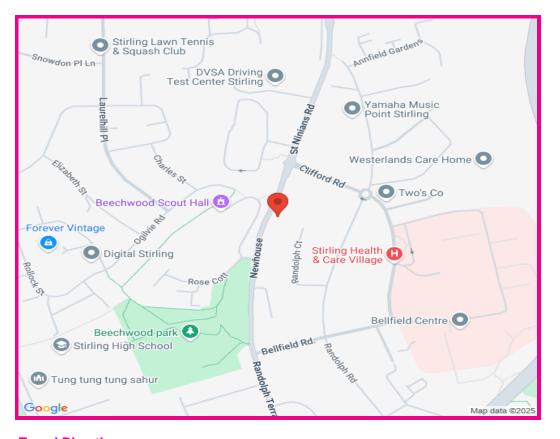

## **Travel Directions**

Leaving the agents office at 33 Upper Craigs, travel down Upper Craigs towards Wellgreen Road. Turn left onto Wellgreen Road and left again on to Goosecroft Road. At the traffic lights turn right towards Burghmuir Road A9 and right again at the 1st cross street onto Burghmuir Road. At the roundabout take the 4th exit onto Upper Craigs A811 then at the roundabout, take the 2nd exit onto Wellgreen Road. Turn left onto St Ninians Road. At the roundabout, continue straight on to Newhouse and your destination is on the left.