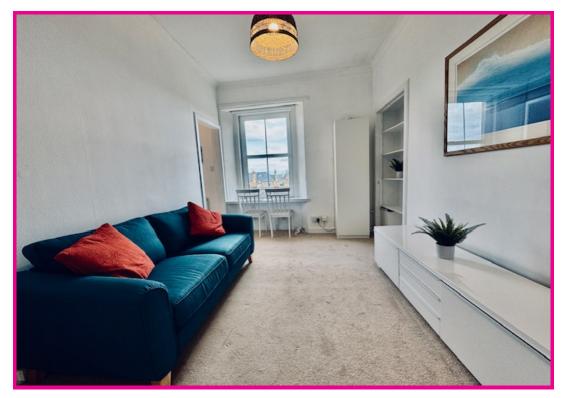

The inner hallway provides access to all accommodation which comprises kitchen, lounge, two bedrooms and shower room. The lounge is bright and spacious with windows to the rear providing natural light. There is a modern fitted kitchen with a number of wall and base units with oven, hob and cooker hood, washing machine and fridge.