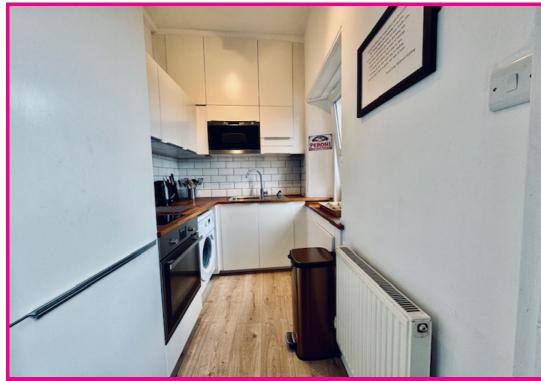

The inner hallway provides access to all accommodation which comprises kitchen, lounge, two bedrooms and shower room. The lounge is bright and spacious with windows to the rear providing natural light. There is a modern fitted kitchen with a number of wall and base units with oven, hob and cooker hood, washing machine and fridge.