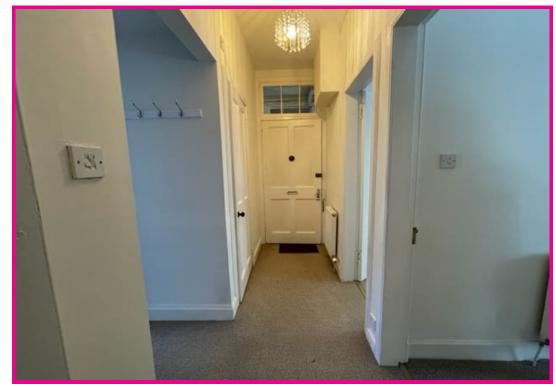

The inner hallway provides access to all accommodation which comprises kitchen, lounge, two bedrooms, separate toilet and seperate shower room. The lounge is bright and spacious with windows to the front providing natural light. There is a modern fitted kitchen with a number of wall and base units with oven, hob and cooker hood, integrated washing machine and fridge.