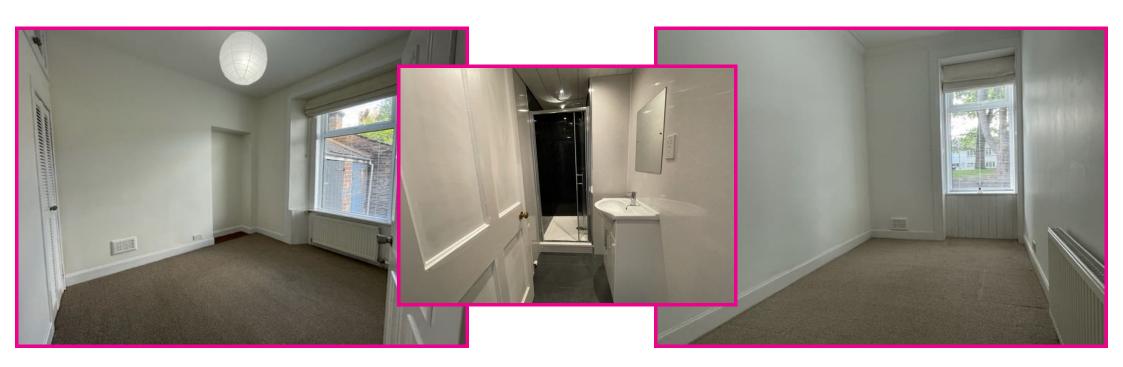

The inner hallway provides access to all accommodation which comprises kitchen, lounge, two bedrooms, separate toilet and seperate shower room. The lounge is bright and spacious with windows to the front providing natural light. There is a modern fitted kitchen with a number of wall and base units with oven, hob and cooker hood, integrated washing machine and fridge.