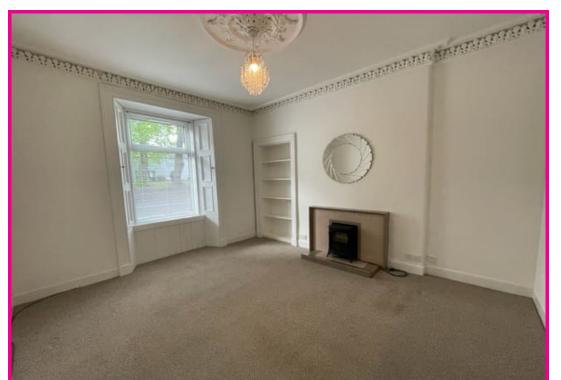

The inner hallway provides access to all accommodation which comprises kitchen, lounge, two bedrooms, separate toilet and seperate shower room. The lounge is bright and spacious with windows to the front providing natural light. There is a modern fitted kitchen with a number of wall and base units with oven, hob and cooker hood, integrated washing machine and fridge.