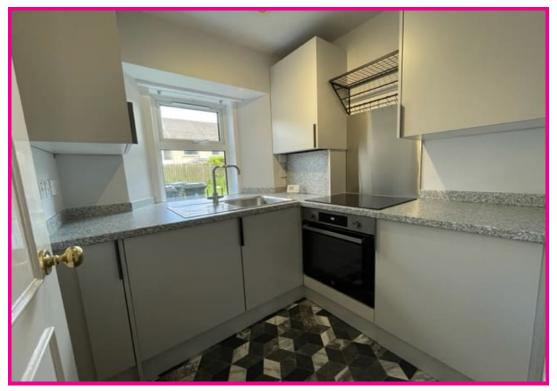

The inner hallway provides access to all accommodation which comprises kitchen, lounge, two bedrooms, separate toilet and seperate shower room. The lounge is bright and spacious with windows to the front providing natural light. There is a modern fitted kitchen with a number of wall and base units with oven, hob and cooker hood, integrated washing machine and fridge.