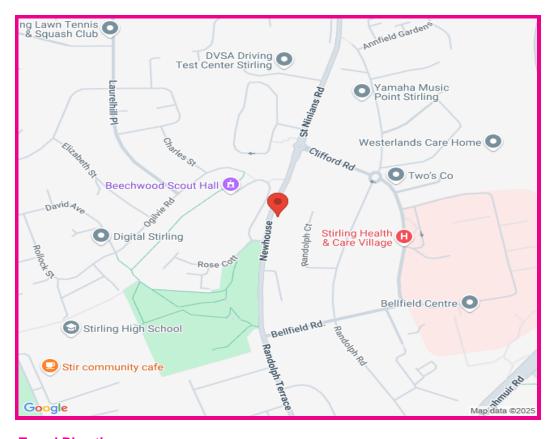

## **Travel Directions**

Leaving the agents office at 33 Upper Craigs, travel down Upper Craigs towards Wellgreen Road. Turn left onto Wellgreen Road and left again on to Goosecroft Road. At the traffic lights turn right towards Burghmuir Road A9 and right again at the 1st cross street onto Burghmuir Road. At the roundabout take the 4th exit onto Upper Craigs A811 then at the roundabout, take the 2nd exit onto Wellgreen Road. Turn left onto St Ninians Road. At the roundabout, continue straight on to Newhouse and the property is on the left.