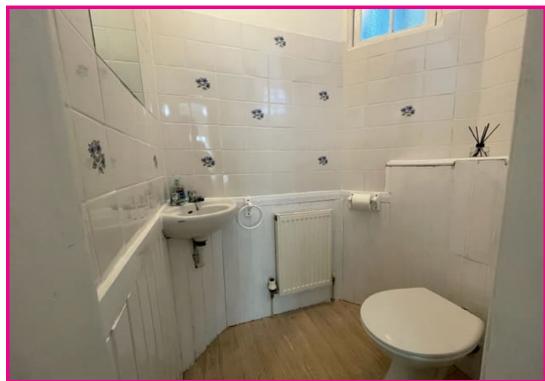

The inner hallway provides access to all accommodation which comprises kitchen, lounge, two bedrooms, separate toilet and seperate shower room. The lounge is bright and spacious with windows to the front providing natural light. There is a modern fitted kitchen with a number of wall and base units with oven, hob and cooker hood, integrated washing machine and fridge.