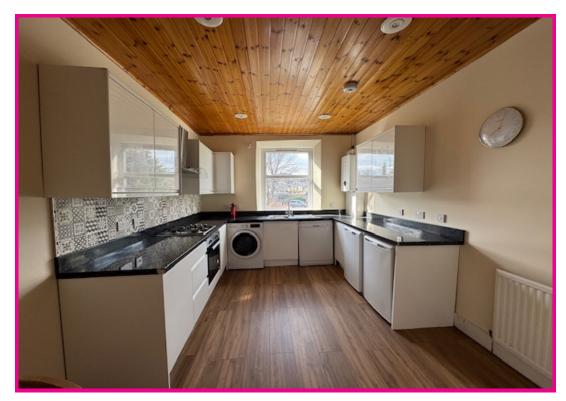

Access to the property gained through the communal hallway. The accommodation comprises an entrance hall with a large storage cupboard.

Front facing bright spacious lounge. In the dining/ kitchen there are floor and wall units with complimentary worktops. Included in the kitchen is an oven, hob, cooker hood, and fridge/freezer. One bedroom faces the front and the other overlooks the rear garden. Family bathroom consists of, WC, wash hand basin and bath with an over bath shower.