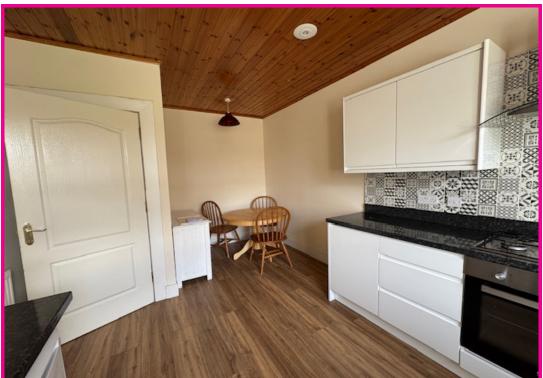

Access to the property gained through the communal hallway. The accommodation comprises an entrance hall with a large storage cupboard.

Front facing bright spacious lounge. In the dining/ kitchen there are floor and wall units with complimentary worktops. Included in the kitchen is an oven, hob, cooker hood, and fridge/freezer. One bedroom faces the front and the other overlooks the rear garden. Family bathroom consists of, WC, wash hand basin and bath with an over bath shower.