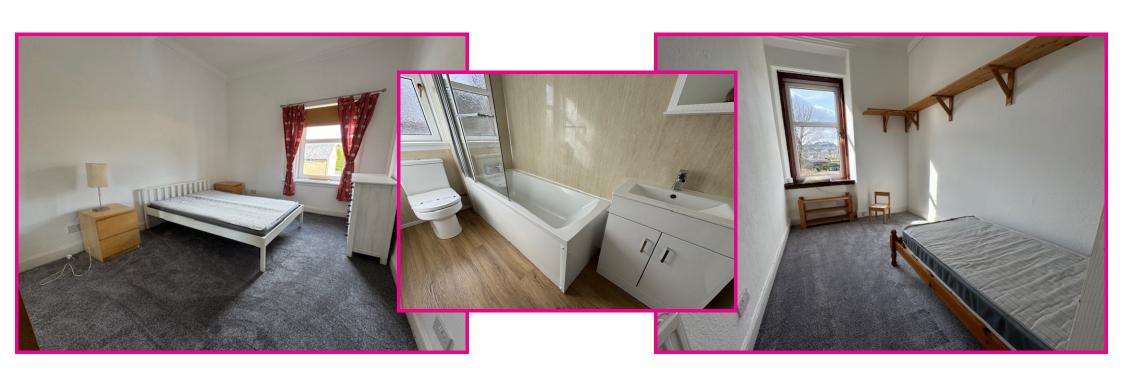

Access to the property gained through the communal hallway. The accommodation comprises an entrance hall with a large storage cupboard.

Front facing bright spacious lounge. In the dining/ kitchen there are floor and wall units with complimentary worktops. Included in the kitchen is an oven, hob, cooker hood, and fridge/freezer. One bedroom faces the front and the other overlooks the rear garden. Family bathroom consists of, WC, wash hand basin and bath with an over bath shower.