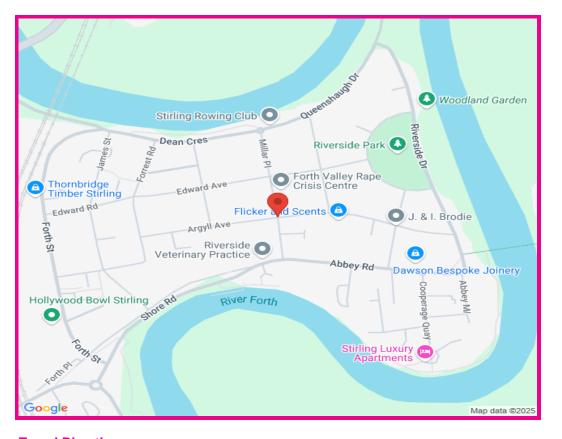

## **Travel Directions**

From 33 Upper Craigs, our office. Turn left onto Wellgreen Rd. Turn left onto Goosecroft Rd, B8052. Turn right onto Seaforth Place, Shore Rd. At the roundabout, take the 1st exit onto Shore Rd. Continue straight onto Forth Cres. Turn left onto Millar Place. 1C is on the left.