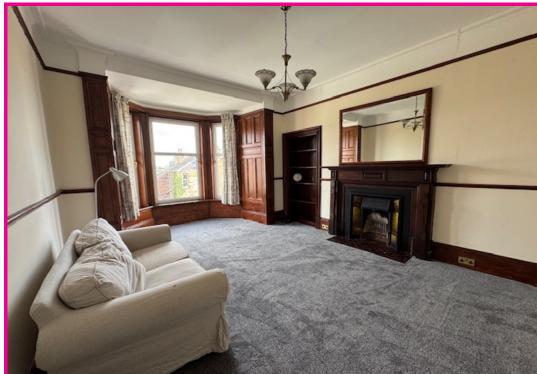

Access to the property gained through the communal hallway. The accommodation comprises an entrance hall with a large storage cupboard.

Front facing bright spacious lounge. In the dining/ kitchen there are floor and wall units with complimentary worktops. Included in the kitchen is an oven, hob, cooker hood, and fridge/freezer. One bedroom faces the front and the other overlooks the rear garden. Family bathroom consists of, WC, wash hand basin and bath with an over bath shower.