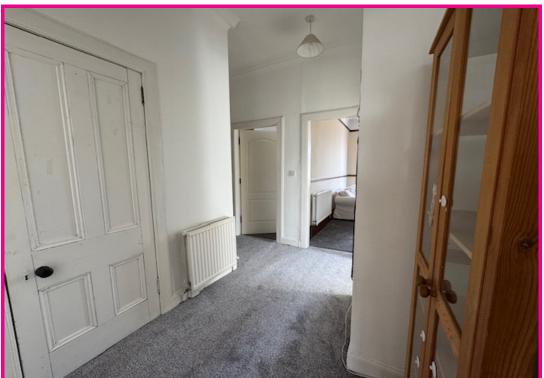

Access to the property gained through the communal hallway. The accommodation comprises an entrance hall with a large storage cupboard.

Front facing bright spacious lounge. In the dining/ kitchen there are floor and wall units with complimentary worktops. Included in the kitchen is an oven, hob, cooker hood, and fridge/freezer. One bedroom faces the front and the other overlooks the rear garden. Family bathroom consists of, WC, wash hand basin and bath with an over bath shower.

The property further benefits from gas central heating, double glazing and is newly decorated with a variety of floor covering throughout.

Parking is on-street, and it is advisable to put a request to Stirling Council for permit parking. There is a communal garden with shed and also a private shed for the property use.