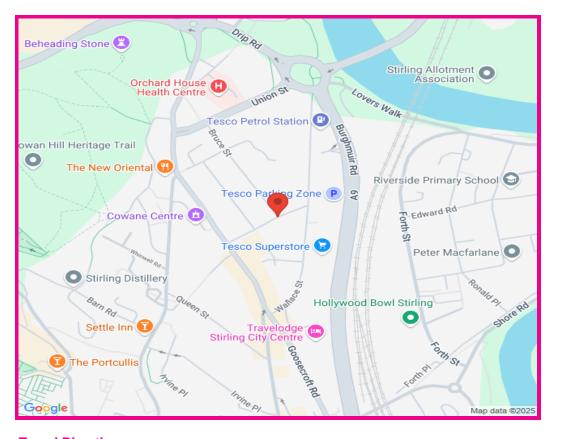

## **Travel Directions**

Travelling along Goosecroft Road, passing by both the bus and train station. Continue through the next set of traffic lights and the pedestrian crossing into Cowane Street. Take the second right hand turning into Douglas Street where Midpoint Apartments can be found on the right hand side.