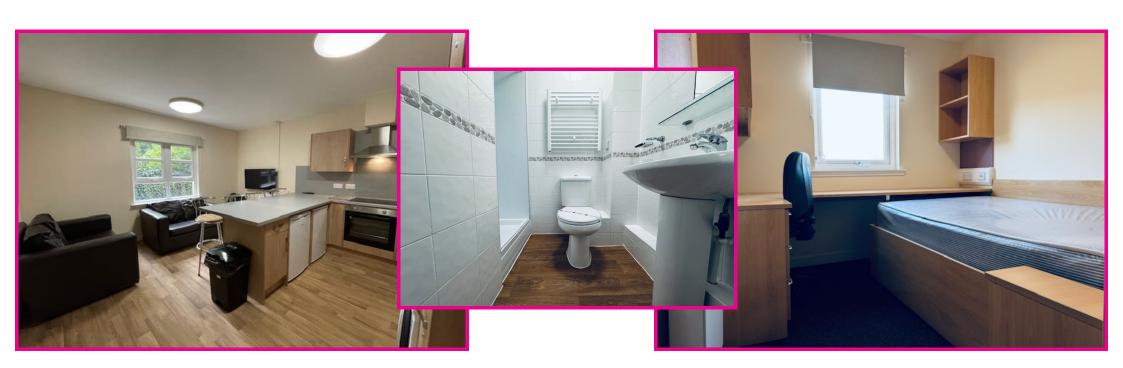

This 4 bedroom apartment has security entry phone system. Within the apartment there is a fitted kitchen with microwave, dishwasher, washer/dryer, two fridges and a freezer. There is a built-in cooker and hob with an extractor fan. Living areas include a wall mounted TV and a vacuum cleaner is also provided. Each bedroom has a three-quarter bed, study desk, fitted wardrobe and under bed storage. There is an electric heater, book shelves and pin board. Each bedroom has its own stylish fitted ensuite shower room including W/C, wash hand basin and electric towel rail.