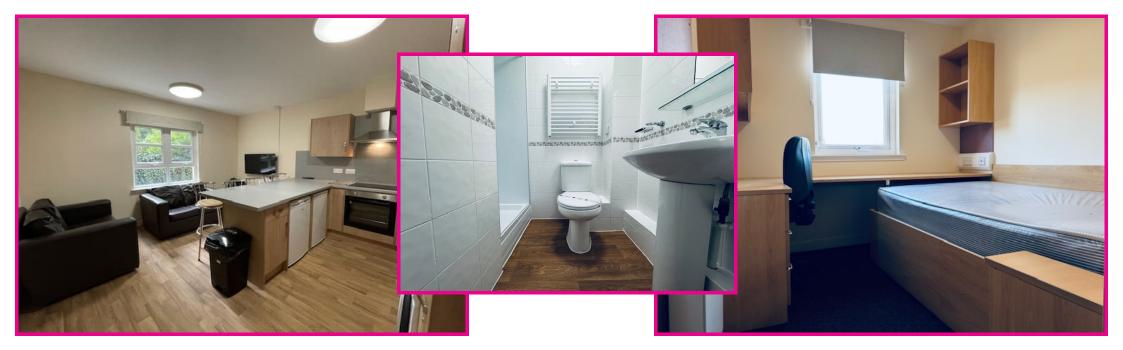

This 5 bedroom apartment has security entry phone system. Within the apartment there is a fitted kitchen with microwave, dishwasher, washer/dryer, two fridges and a freezer. There is a built-in cooker and hob with an extractor fan. Living areas include a wall mounted TV and a vacuum cleaner is also provided. Each bedroom has a three-quarter bed, study desk, fitted wardrobe and under bed storage. There is an electric heater, book shelves and pin board. Each bedroom has its own stylish fitted ensuite shower room including W/C, wash hand basin and electric towel rail.