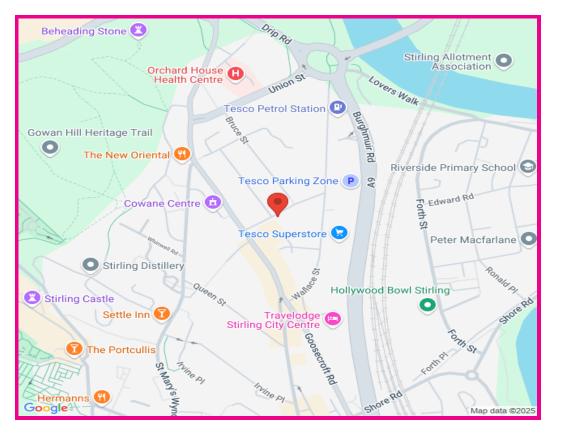

## **Travel Directions**

Travelling along Goosecroft Road, passing by both the bus and train station. Continue through the next set of traffic lights and the pedestrian crossing into Cowane Street. Take the second right hand turning into Douglas Street where Midpoint Apartments can be found on the right hand side.