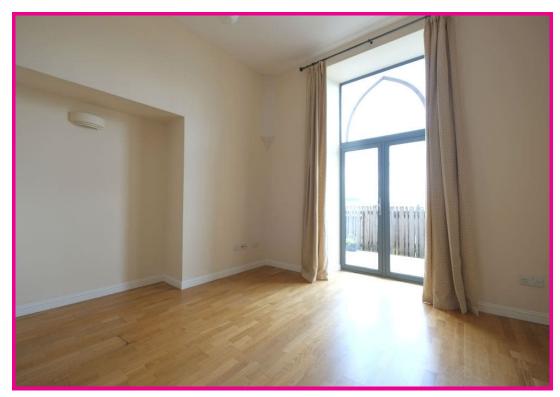

As you enter the property the second bedroom can be found on the left hand side and includes built in storage. The bright and spacious open plan lounge and kitchen has french doors leading to an enclosed decking area with stunning views of the surrounding area, including Ben Ledi which can be seen in the distance. The fitted kitchen has a number of cream wall and base units which complementary worktops. Included in the property are integrated cooker, hob & cooker hood, fridge freezer, washing machine and dishwasher. The main bedroom benefits from built in storage and ensuite comprising WC, wash hand basin & shower. The property is complete with a family bathroom comprising WC, wash hand basin and bath with hand held shower.