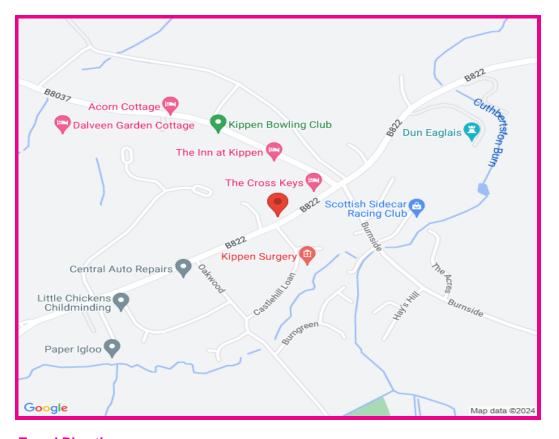

## **Travel Directions**

Leaving the agents office at 33 Upper Craigs, continue onto Dumbarton Road. At the roundabout take the 2nd exit to stay on Dumbarton Road and then take the 1st exit at the next roundabout. Continue to follow the A811. At the roundabout take the 1st exit onto B822. You will arrive on Main Street and the property can be found on the right hand side.