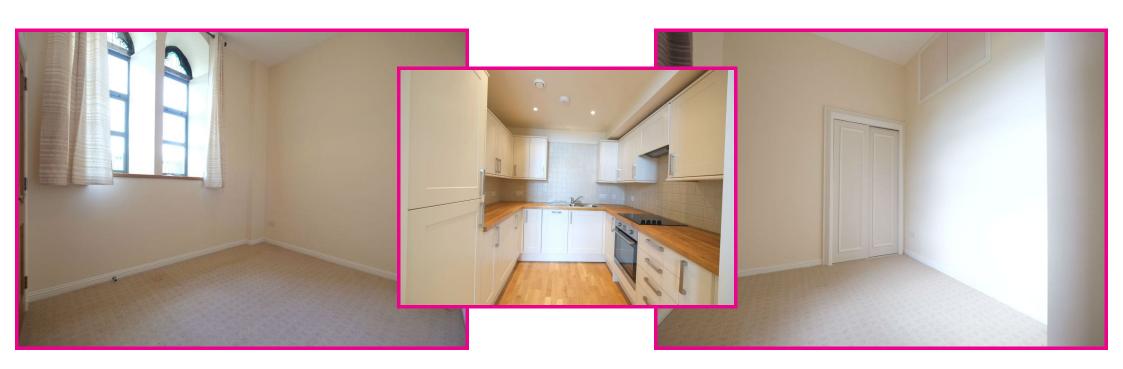

As you enter the property the second bedroom can be found on the left hand side and includes built in storage. The bright and spacious open plan lounge and kitchen has french doors leading to an enclosed decking area with stunning views of the surrounding area, including Ben Ledi which can be seen in the distance. The fitted kitchen has a number of cream wall and base units which complementary worktops. Included in the property are integrated cooker, hob & cooker hood, fridge freezer, washing machine and dishwasher. The main bedroom benefits from built in storage and ensuite comprising WC, wash hand basin & shower. The property is complete with a family bathroom comprising WC, wash hand basin and bath with hand held shower.