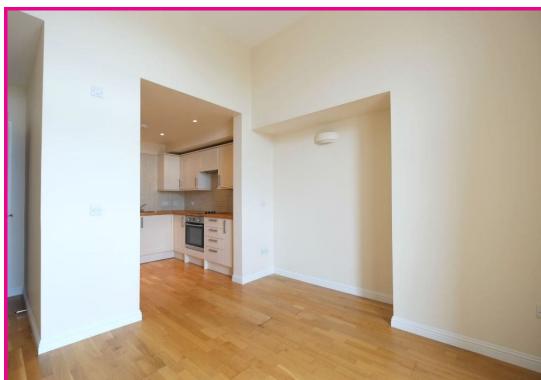

As you enter the property the second bedroom can be found on the left hand side and includes built in storage. The bright and spacious open plan lounge and kitchen has french doors leading to an enclosed decking area with stunning views of the surrounding area, including Ben Ledi which can be seen in the distance. The fitted kitchen has a number of cream wall and base units which complementary worktops. Included in the property are integrated cooker, hob & cooker hood, fridge freezer, washing machine and dishwasher. The main bedroom benefits from built in storage and ensuite comprising WC, wash hand basin & shower. The property is complete with a family bathroom comprising WC, wash hand basin and bath with hand held shower.