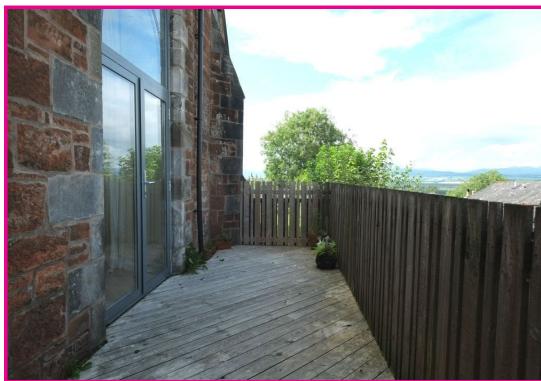

As you enter the property the second bedroom can be found on the left hand side and includes built in storage. The bright and spacious open plan lounge and kitchen has french doors leading to an enclosed decking area with stunning views of the surrounding area, including Ben Ledi which can be seen in the distance. The fitted kitchen has a number of cream wall and base units which complementary worktops. Included in the property are integrated cooker, hob & cooker hood, fridge freezer, washing machine and dishwasher. The main bedroom benefits from built in storage and ensuite comprising WC, wash hand basin & shower. The property is complete with a family bathroom comprising WC, wash hand basin and bath with hand held shower.