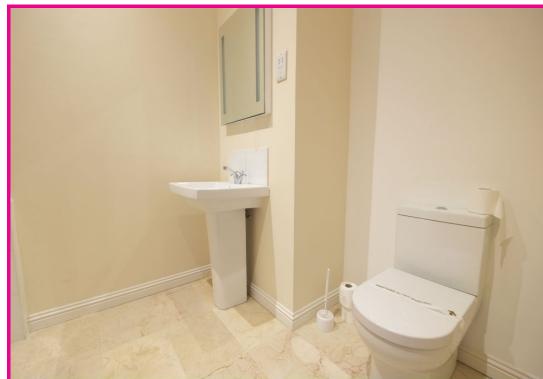

As you enter the property the second bedroom can be found on the left hand side and includes built in storage. The bright and spacious open plan lounge and kitchen has french doors leading to an enclosed decking area with stunning views of the surrounding area, including Ben Ledi which can be seen in the distance. The fitted kitchen has a number of cream wall and base units which complementary worktops. Included in the property are integrated cooker, hob & cooker hood, fridge freezer, washing machine and dishwasher. The main bedroom benefits from built in storage and ensuite comprising WC, wash hand basin & shower. The property is complete with a family bathroom comprising WC, wash hand basin and bath with hand held shower.

The property is well presented with neutral decoration and a range of flooring throughout. Warmth is provided by under floor heating and double glazing. The property also benefits from residents parking and on street parking is also available. The property is to be let on an unfurnished basis only.