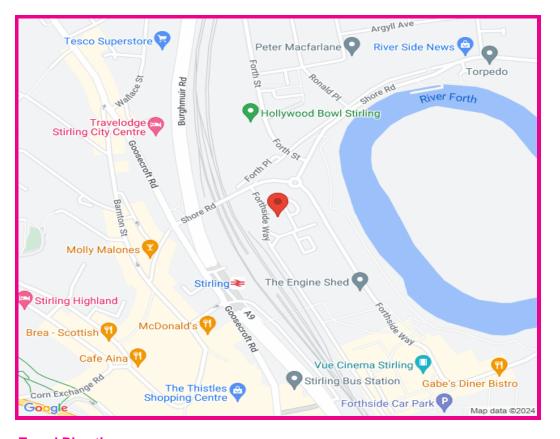

## **Travel Directions**

From the Agent's office in Wellgreen take the second exit at the roundabout staying in the left hand lane, take the immediate left towards Marches on to Goosecroft Road. Pass Stirling bus station, next roundabout in front of Stirling train station take the second exit. Follow this road to the next set of traffic lights take a right over the bridge into Seaforth Road. Take first right, then first left into the development.