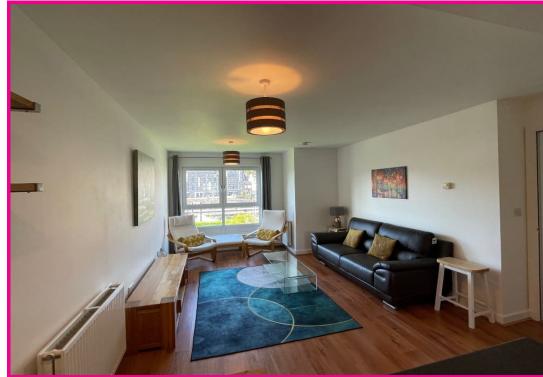

The property is comprised of; entrance reception hall, stylish open plan lounge/kitchen, two double bedrooms, family bathroom and en-suite. The kitchen houses a range of wall and base units with complimentary work surfaces. Included in the property are oven, hob and cooker hood, washing machine and fridge-freezer.