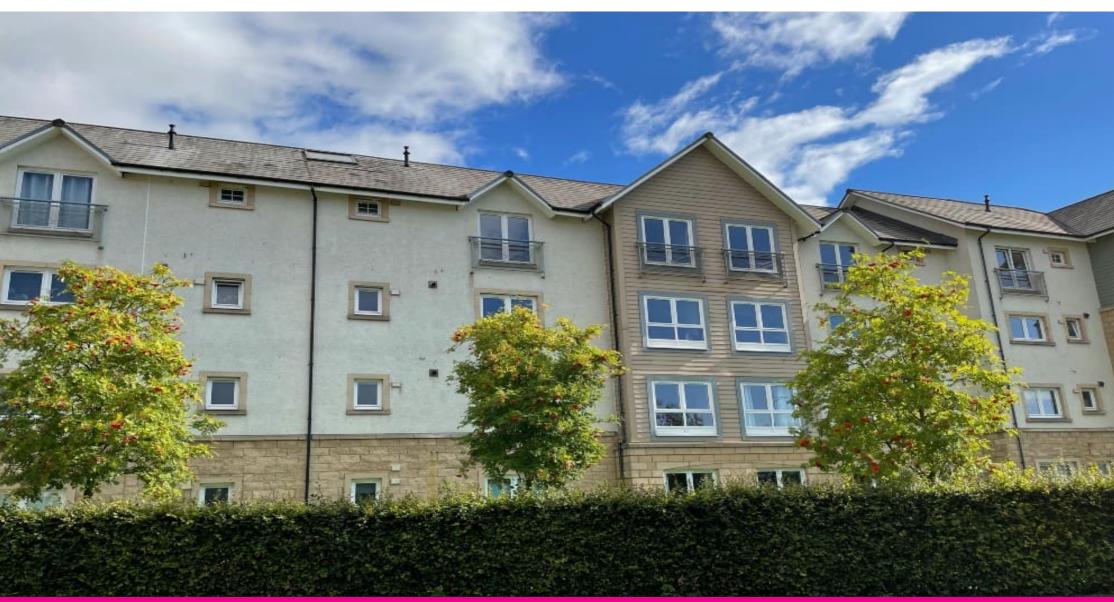

The property is comprised of; entrance reception hall, stylish open plan lounge/kitchen, two double bedrooms, family bathroom and en-suite. The kitchen houses a range of wall and base units with complimentary work surfaces. Included in the property are oven, hob and cooker hood, washing machine and fridge-freezer.

There are two double bedrooms, a family bathroom which includes WC, wash hand basin and bath with over bath shower. There is also an en suite with WC, wash hand basin and shower.

Gas central heating & double glazing. Residents parking to the outside. The property is fully furnished.