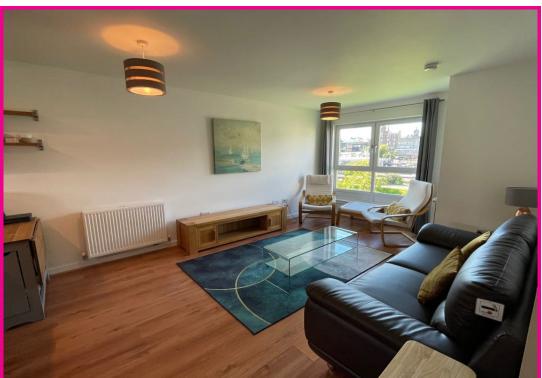

The property is comprised of; entrance reception hall, stylish open plan lounge/kitchen, two double bedrooms, family bathroom and en-suite. The kitchen houses a range of wall and base units with complimentary work surfaces. Included in the property are oven, hob and cooker hood, washing machine and fridge-freezer.