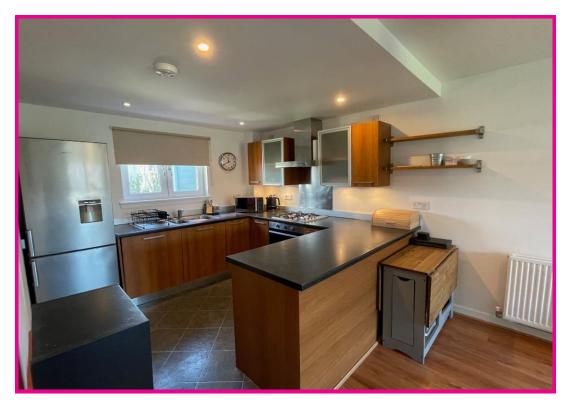

The property is comprised of; entrance reception hall, stylish open plan lounge/kitchen, two double bedrooms, family bathroom and en-suite. The kitchen houses a range of wall and base units with complimentary work surfaces. Included in the property are oven, hob and cooker hood, washing machine and fridge-freezer.