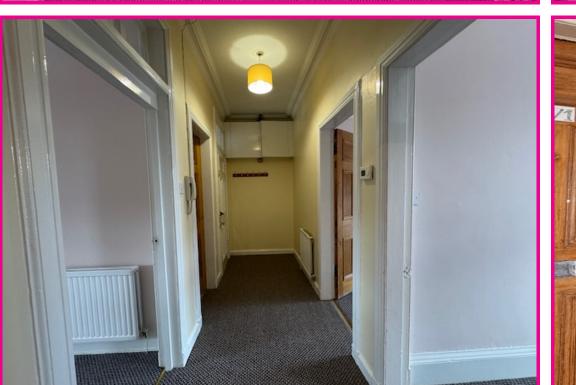

This two-bedroom flat boasts a spacious living room that opens to views of the Upper Craigs.

The convenient layout includes a spacious entrance hall, which leads to all rooms. There is a generously sized lounge, well-appointed kitchen which benefits from light wood effect wall and base units with integrated oven, hob and cooker hood, washing machine and fridge, two double bedrooms and a bathroom comprises: - WC, wash hand basin, bath with over bath shower and screen.