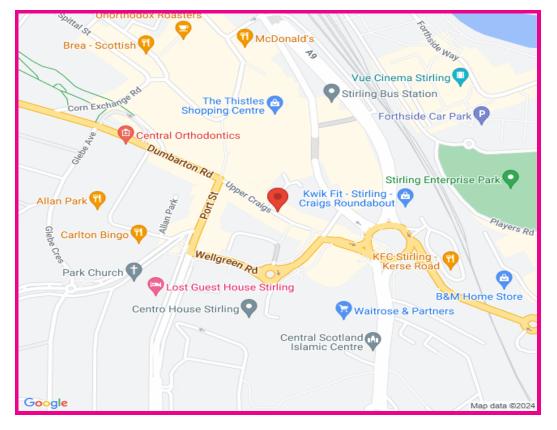

## **Travel Directions**

From Stirling train station turn right onto Goosecroft road travelling by Stirling bus station. Continue through the traffic lights and take turning on left before Craigs roundabout. Continue on to Wellgreen roundabout taking second exit. At traffic lights turn right. At the second set of traffic lights turn right into Upper Craigs. Continue to bottom of road where property can be found on the right hand side.