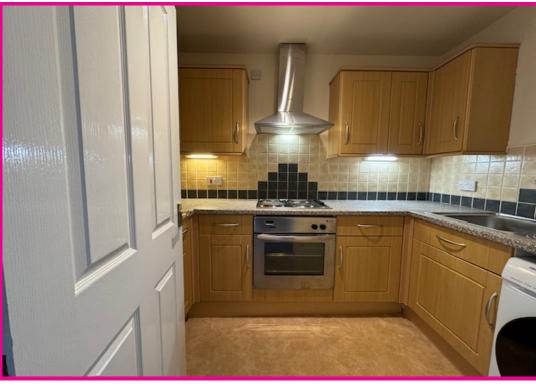

This two-bedroom flat boasts a spacious living room that opens to views of the Upper Craigs.

The convenient layout includes a spacious entrance hall, which leads to all rooms. There is a generously sized lounge, well-appointed kitchen which benefits from light wood effect wall and base units with integrated oven, hob and cooker hood, washing machine and fridge, two double bedrooms and a bathroom comprises: - WC, wash hand basin, bath with over bath shower and screen.

Warmth is provided by gas central heating, double glazing and new carpets with vinyl flooring in the kitchen and bathroom.

Living in this property gives the tenant the opportunity to live within a short distance of Stirling's local amenities while enjoying the city centre lifestyle this remarkable property has to offer.