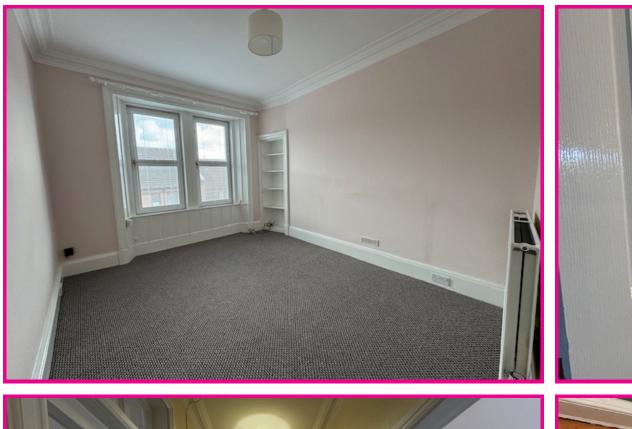

This two-bedroom flat boasts a spacious living room that opens to views of the Upper Craigs.

The convenient layout includes a spacious entrance hall, which leads to all rooms. There is a generously sized lounge, well-appointed kitchen which benefits from light wood effect wall and base units with integrated oven, hob and cooker hood, washing machine and fridge, two double bedrooms and a bathroom comprises: - WC, wash hand basin, bath with over bath shower and screen.

Warmth is provided by gas central heating, double glazing and new carpets with vinyl flooring in the kitchen and bathroom.

Living in this property gives the tenant the opportunity to live within a short distance of Stirling's local amenities while enjoying the city centre lifestyle this remarkable property has to offer.