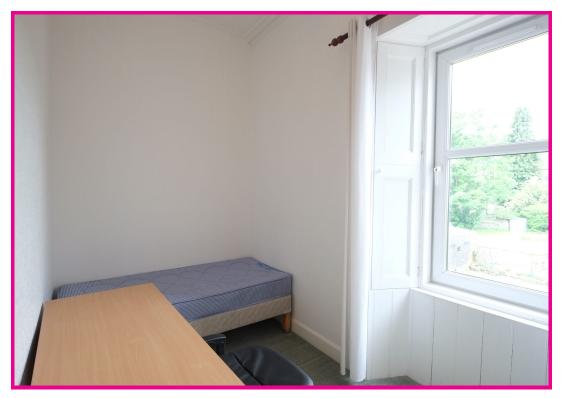

Access to the property is gained through a communal entry door leading to the properties own front door. Internally the property is comprised of; entrance hallway, spacious lounge, shower room, fitted kitchen, dining room/living space, family bathroom, study room and four bedrooms. The property is to be let on a furnished basis only. Viewings are to be arranged through the letting agent.

## **Room Sizes**

All measurements taken from widest point.

Measurements not given on rental properties