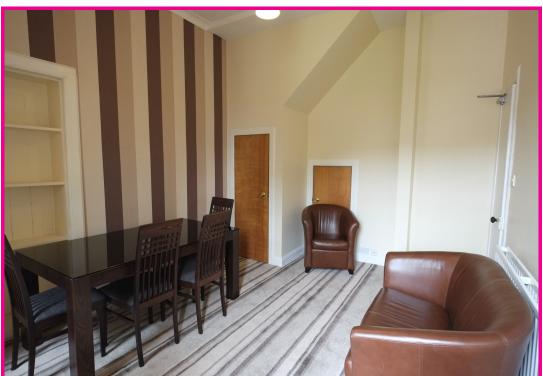

Access to the property is gained through a communal entry door leading to the properties own front door. Internally the property is comprised of; entrance hallway, spacious lounge, shower room, fitted kitchen, dining room/living space, family bathroom, study room and four bedrooms. The property is to be let on a furnished basis only. Viewings are to be arranged through the letting agent.