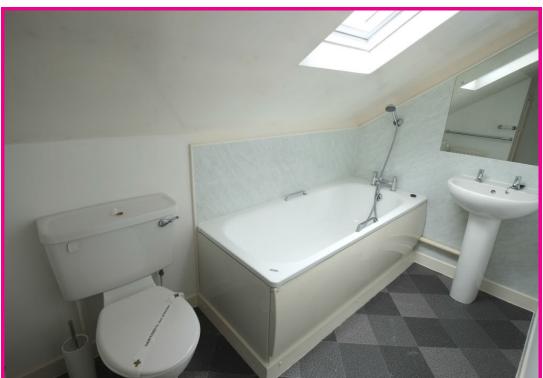

Access to the property is gained through a communal entry door leading to the properties own front door. Internally the property is comprised of; entrance hallway, spacious lounge, shower room, fitted kitchen, dining room/living space, family bathroom, study room and four bedrooms. The property is to be let on a furnished basis only. Viewings are to be arranged through the letting agent.