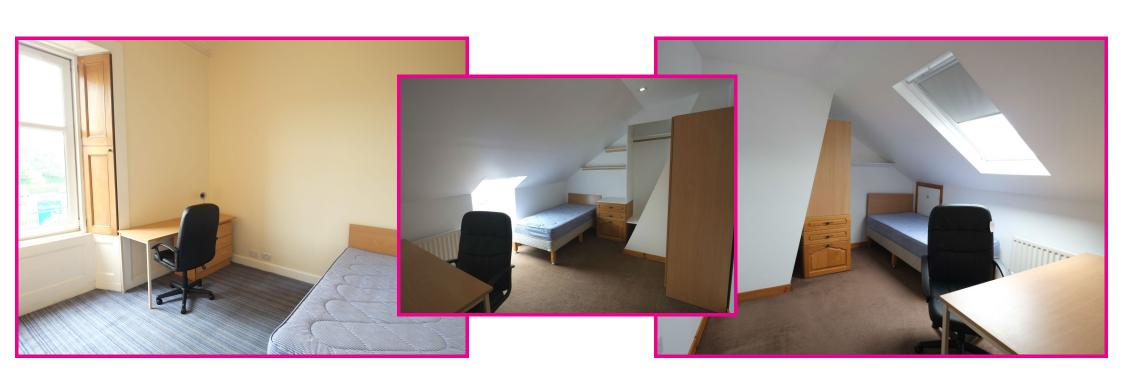

Access to the property is gained through a communal entry door leading to the properties own front door. Internally the property is comprised of; entrance hallway, spacious lounge, shower room, fitted kitchen, dining room/living space, family bathroom, study room and four bedrooms. The property is to be let on a furnished basis only. Viewings are to be arranged through the letting agent.

## **Room Sizes**

All measurements taken from widest point.

Measurements not given on rental properties