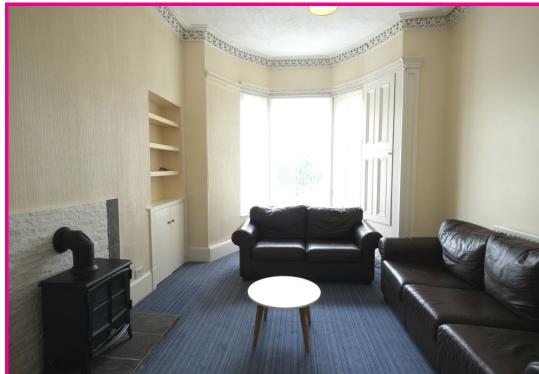

Access to the property is gained through a communal entry door leading to the properties own front door. Internally the property is comprised of; entrance hallway, spacious lounge, shower room, fitted kitchen, dining room/living space, family bathroom, study room and four bedrooms. The property is to be let on a furnished basis only. Viewings are to be arranged through the letting agent.