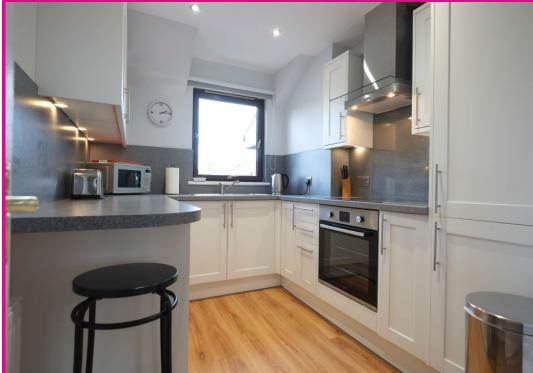

The property is comprised of:

Bright and spacious lounge and separate dining room

Fitted kitchen with full complement of wall and base units and white goods

Two double bedrooms with fitted wardrobes

Master bedroom has en-suite shower room