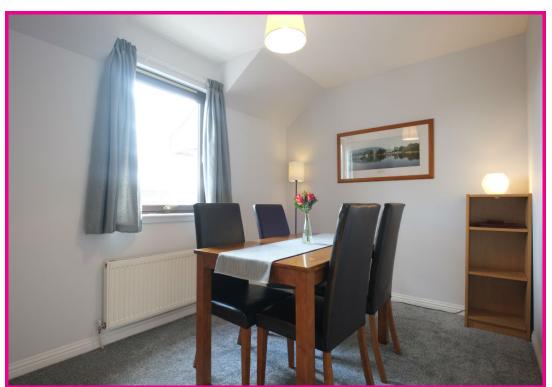

The property is comprised of:

Bright and spacious lounge and separate dining room

Fitted kitchen with full complement of wall and base units and white goods

Two double bedrooms with fitted wardrobes

Master bedroom has en-suite shower room