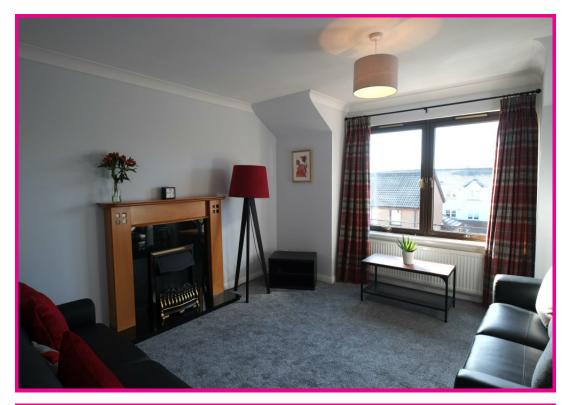

The property is comprised of:

Bright and spacious lounge and separate dining room

Fitted kitchen with full complement of wall and base units and white goods

Two double bedrooms with fitted wardrobes

Master bedroom has en-suite shower room