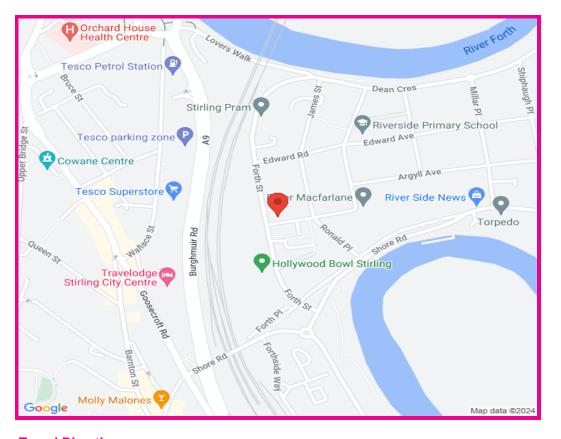

## **Room Sizes**

All measurements taken from widest point.

No measurements are given on rental properties

Travelling from the agents office in Upper Craigs turn left at the traffic lights on Port Street. At the Pitt Terrace traffic lights turn left, at the roundabout take the 3rd exit onto Wellgreen Road. Continue forward onto Wellgreen Road. Turn left onto Goosecroft Road (B8052). At traffic signals turn right onto Forth Place. Continue forward onto Shore Road. At mini roundabout turn left onto Shore Road. Turn left onto Forth Street. Turn right onto Rosebery Place. Turn left again and 10 Oliphant Court can be found on the right hand side above the archway.