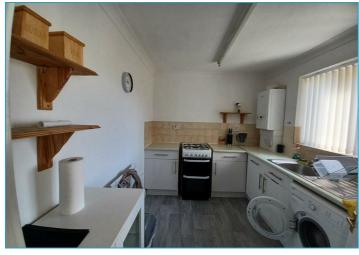

Briefly comprising; entrance hall, spacious lounge with dining area, fitted kitchen, bathroom and one double and one single bedroom.

Externally there is a single parking space and small garden.

This property is offered on an unfurnished basis but includes kitchen white goods and built in wardrobes.