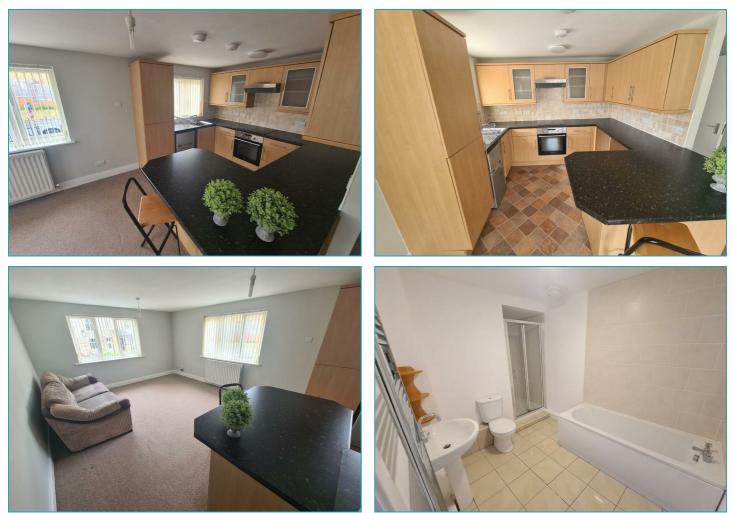

## Arthur Street

Ushaw Moor, Durham, DH7 7PF £550 Per Month

Introducing a stunning 1 bedroom duplex apartment to the rental market, nestled in the Maor. This spacious apartment features a large open plan living area with a modern kil the perfect space for relaxation and entertainment. The bathroom is completed separate shower. The double bedroom is located on the ground floor.

This property offers a range of benefits, including a gated driveway with parking for one car, a combi bailer ensuring you receive instant and unlimited hot water, and double glazing throughout the apartment, providing a cosy atmosphere all year round.