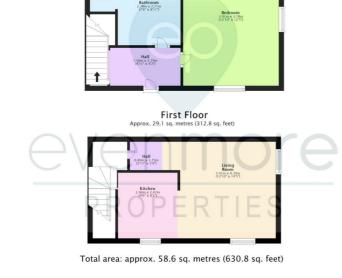

## Energy Efficiency Graph

Ground Floor 29.5 sq. metres (317.9 sq. feet)

Approx. 29.5

These particulars, whilst believed to be accurate are set out as a general outline only for guidance and do not constitute any part of an offer or contract. Intending purchasers should not rely on them as statements of representation of fact, but must satisfy themselves by inspection or otherwise as to their accuracy. No person in this firms employment has the authority to make or give any representation or warranty in respect of the property.