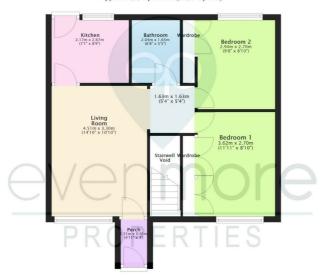

### 83 Rothbury Road Approx. 48.9 sq. metres (526.7 sq. feet)

Total area: approx. 48.9 sq. metres (526.7 sq. feet)