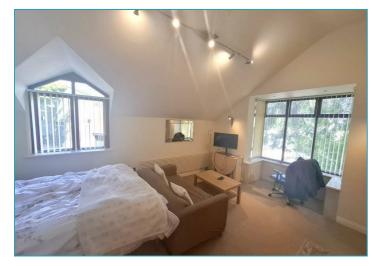

The studio comprises: modern bathroom including bath and overhead shower and fitted vanity units, light and airy open plan living space with sofa, double bed and fitted bedroom furniture. The modern kitchen includes single oven and under counter fridge and freezer appliances.