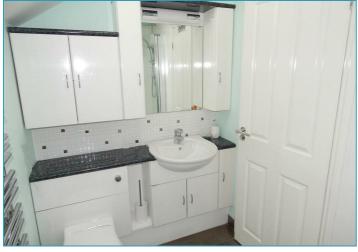

The studio comprises: modern bathroom including bath and overhead shower and fitted vanity units, light and airy open plan living space with sofa, double bed and fitted bedroom furniture. The modern kitchen includes single oven and under counter fridge and freezer appliances.