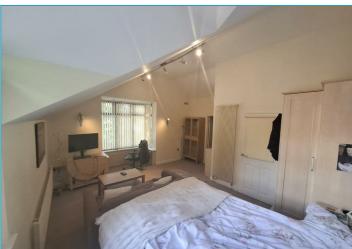

The studio comprises: modern bathroom including bath and overhead shower and fitted vanity units, light and airy open plan living space with sofa, double bed and fitted bedroom furniture. The modern kitchen includes single oven and under counter fridge and freezer appliances.