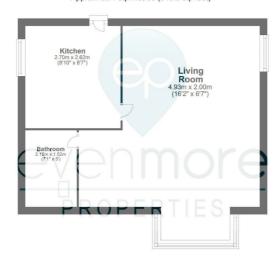

Floor Plan Area Map

### **Ground Floor** Approx. 32.1 sq. metres (345.9 sq. feet)

Total area: approx. 32.1 sq. metres (345.9 sq. feet)