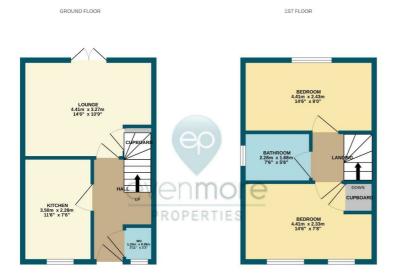

### Viewing

Please contact us on O1913867539 if you wish to arrange a viewing appointment for this property or require further information.

Floor Plan Area Map

whilst every attempt has been made to ensure the accuracy of the floorplan contained here, measurements of doors, windows, cross and any other bernas are approximate and no responsibly is taken for any error, omission or mis-statement. This plan is for illustrative purposes only and should be used as such by any ospective purchaser. The services, systems and appliances shown have not been tested and no guarantee as to their operability or efficiency can be given. Advantage of the control of the services o

Step inside and you'll be greeted by a spacous hallway, leading to a light and airy lounge at the rear of the property. This inviting space overlooks the beautifully landscaped rear garden, creating a fronquil setting ideal for rejaxation and entertaining. French doors open onto a decked area, sea rilessly connecting indoor and outdoor living. The ground floor also boasts a stylish, modern fitted kitchen complete with integrated appliances, perfect for culinary enthusiasts. A convenient ground floor WC adds appractical touch.

Upstors, you'll find two generously sized be drooms, providing ample space for rest and personalisation. The well-designed to mily both room features a shower over the both, catering to both busy marrings and relaxing evenings.