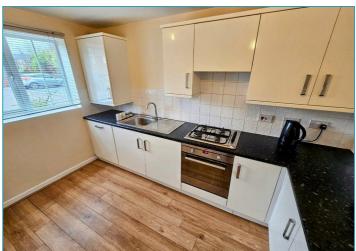

Step inside and you'll be greeted by a spacous hallway, leading to a light and airy lounge at the rear of the property. This inviting space overlooks the beautifully landscaped rear garden, creating a fronquil setting ideal for rejaxation and entertaining. French doors open onto a decked area, sea rilessly connecting indoor and outdoor living. The ground floor also boasts a stylish, modern fitted kitchen complete with integrated appliances, perfect for culinary enthusiasts. A convenient ground floor WC adds appractical touch.