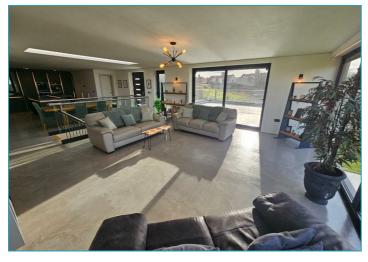

This energy-efficient home boosts on insulated concrete black structure, high air fightness, and an impressive EPC rating. An air, source heat our appowers zoned underfloor heating throughout.

The Spitfire door opens to a coptivating design. The spacious founge, with floor-to-ceiling windows, afters stunning panaramic views, complemented by two balconies and integrated solar-powered blinds. A modern kitchen/dming area, cloaks WC, and storage complete this level.

A glass star case leads to the lower level. A lounge/snuglip of ential stitute cross with ensuite lope as to a private court yard via bifold doors. Four further bedrooms, autility room, and a family bathroom (with freestanding both and wak-in shower) are also on this floor. The moster bedroom features a flux unous ensuite. High-quality finishes, including luxury Komacon flooring and zoned underfloor heating, are by a hotel-like ambience. All Bedrooms feature till flurn windows accessing the outdoor space and private reargarden.