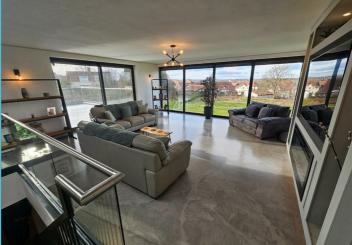

This energy-efficient home boosts on insulated concrete black structure, high air fightness, and an impressive EPC rating. An air, source heat our appowers zoned underfloor heating throughout.

The Spitfire door opens to a coptivating design. The spacious founge, with floor-to-ceiling windows, afters stunning panaramic views, complemented by two balconies and integrated solar-powered blinds. A modern kitchen/dming area, cloaks WC, and storage complete this level.

A glass star case leads to the lower level. A lounge/snuglip of ential stitute cross with ensuite lope as to a private court yard via bifold doors. Four further bedrooms, autility room, and a family bathroom (with freestanding both and wak-in shower) are also on this floor. The moster bedroom features a flux unous ensuite. High-quality finishes, including luxury Komacon flooring and zoned underfloor heating, are by a hotel-like ambience. All Bedrooms feature till flurn windows accessing the outdoor space and private reargarden.