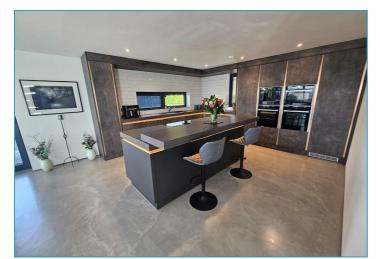

This energy-efficient home boosts on insulated concrete black structure, high air fightness, and an impressive EPC rating. An air, source heat our appowers zoned underfloor heating throughout.

The Spitfire door opens to a coptivating design. The spacious founge, with floor-to-ceiling windows, afters stunning panaramic views, complemented by two balconies and integrated solar-powered blinds. A modern kitchen/dming area, cloaks WC, and storage complete this level.