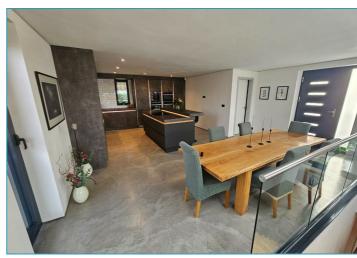

This energy-efficient home boosts on insulated concrete black structure, high air fightness, and an impressive EPC rating. An air, source heat our appowers zoned underfloor heating throughout.

The Spitfire door opens to a coptivating design. The spacious founge, with floor-to-ceiling windows, afters stunning panaramic views, complemented by two balconies and integrated solar-powered blinds. A modern kitchen/dming area, cloaks WC, and storage complete this level.

A glass star case leads to the lower level. A lounge/snuglip of ential stitute cross with ensuite lope as to a private court yard via bifold doors. Four further bedrooms, autility room, and a family bathroom (with freestanding both and wak-in shower) are also on this floor. The moster bedroom features a flux unous ensuite. High-quality finishes, including luxury Komacon flooring and zoned underfloor heating, are by a hotel-like ambience. All Bedrooms feature till flurn windows accessing the outdoor space and private reargarden.