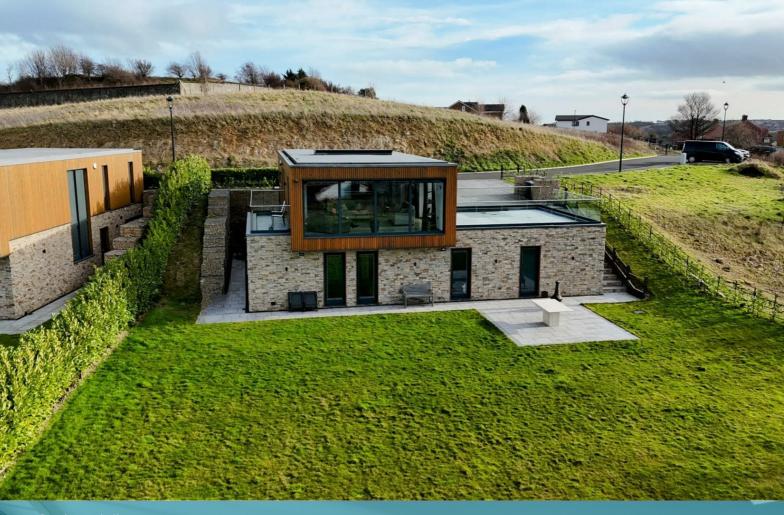

## £695,000

Stunning Eco Home with Panoramic Views - Spire View, Sunderland

Experience modern, sustainable uxury in this exceptional 4/5 bear on economic Enjoy breath-flowing panarating views included the described for style, control, and environmental consciousness.

This energy-efficient home boosts on insulated concrete black structure, high air fightness, and an impressive EPC rating. An air, source heat our appowers zoned underfloor heating throughout.

The Spitfire door opens to a coptivating design. The spacious founge, with floor-to-ceiling windows, afters stunning panaramic views, complemented by two balconies and integrated solar-powered blinds. A modern kitchen/dming area, cloaks WC, and storage complete this level.

Outside, a large patio and extensive garden with a wildflower meadow offer ample space, with room for future outbuildings. A