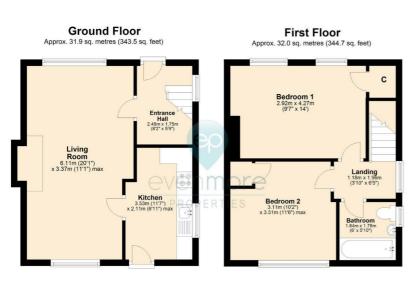

The ground floor has an entrance lobby, large lounge which leads through to the fitted kitchen. To the rear there is a lawned garden.

The first floor has two good sized bedrooms and a family bathroom. To the front there is a lawned garden. Parking is on street.

## Area Map

Total area: approx. 63.9 sq. metres (688.2 sq. feet)