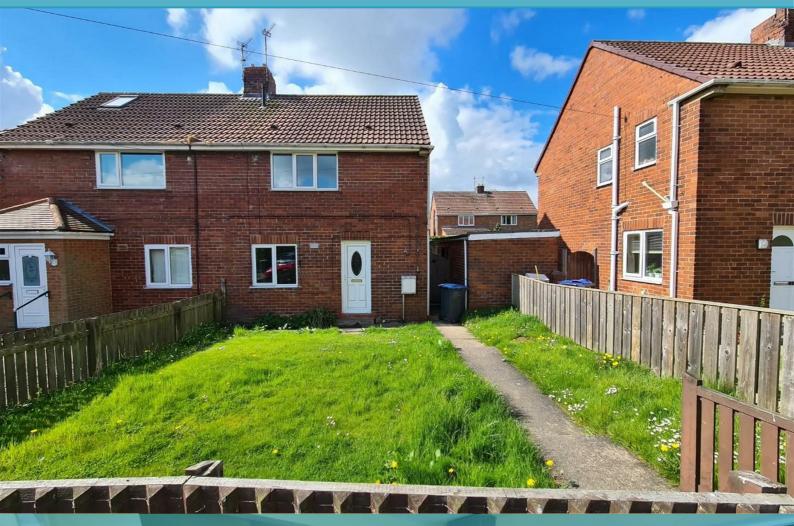

## Valley Drive ,Esh Winning, DH7 9LT Reduced To £74,950

New to the sales market is this 2 bedroom, semi detached property in Esh Winning.

Benefiting from vacant possession, this property will be attractive to both investors and families alike.

The ground floor has an entrance lobby, large lounge which leads through to the fitted kitchen. To the rear there is a lawned garden.

The first floor has two good sized bedrooms and a family bathroom. To the front there is a lawned garden. Parking is on street.