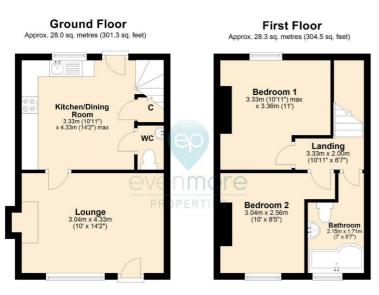

The ground floor comprises of the lounge and kitchen. Two good sized bedrooms and the family bathroom can be found on the first floor.

This property would also be of interest to potential investors.

## Area Map

Total area: approx. 56.3 sq. metres (605.8 sq. feet)