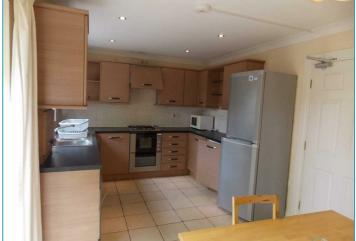

## £158 Per Week

The property comprises; lounge with communal smart TV, kit chen including dishwasher, dining area, 2 shower rooms and separate WC. The main shower room features a modern walk in shower. The property has a driveway for parking 2 cars and a shed for bike storage.