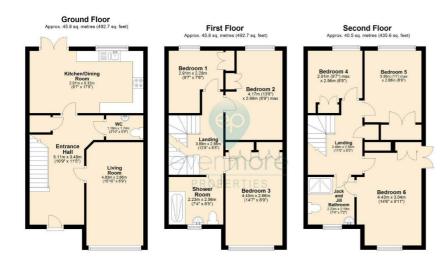

r, dining area, 2 shower rooms and separate WC. The main shower room features a modern walk in shower. The property has a driveway for parking 2 cars and a shed for bike storage.

All bedrooms are furnished with wardrobes, drawers, desk and chair.

The property is within walking distance of University Science Site and Library and is in the perfect location for students studying at the Business School or at the St Aidon's, Van Mildert, St Mary's or Trevelyan Colleges.

- Viewing

appointment for this property or require further information.

- Bedroom in shared house
- All bills included (gas, water and electricity)
- TV license and Broadband included
- 2 shower rooms
- Additional w/c
- Driveway parking for 2 cars
- Shed for bike storage
- July 2025 start date









Floor Plan Area Map



Total area: approx. 132.0 sq. metres (1421.0 sq. feet)



## Energy Efficiency Graph













These particulars, whilst believed to be accurate are set out as a general outline only for guidance and do not constitute any part of an offer or contract. Intending purchasers should not rely on them as statements of representation of fact, but must satisfy themselves by inspection or otherwise as to their accuracy. No person in this firms employment has the authority to make or give any representation or warranty in respect of the property.