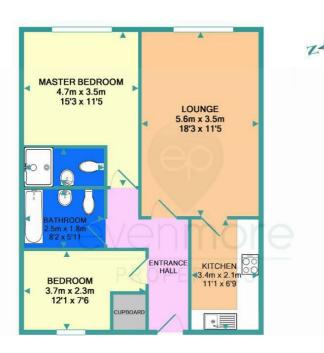

## The Sidings Gilesgate, Durham, DH11HS <u>£165 Per</u> Week

Please note the price is per person per week based on 2 sharing

Evenmore Properties are pleased to welcome to the student rental market this modern two bedroom, first floor apartment with a private parking bay. The property is perfectly placed within walking distance of Durham City Centre, ideally located for St. Hild & St. Bede property comprises an entrance hallway, spacious lounge/dining room, fully fitted kitchen with modern appliances, large family bathroom, a single bedroom and a double bedroom with en-suite shower room.

## 2Bedrooms

Furnished

Ensuite shower room

Allocated parking space

Large lounge Available july

Viewing

Please contact us on O1913867539 if you wish to arrange a viewing appointment for this property or require further information.