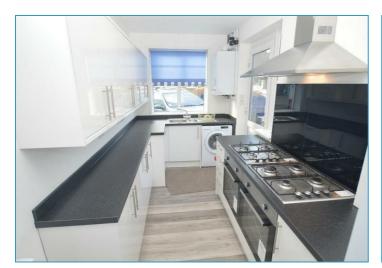

## £708 Per Month

1 Bedroom available in a shared student house. The bedroom is located on the ground floor and has a lockable bedroom door. Furniture includes small double wardrobe, drawers, desk and chair. The property has a large communal living room/dining room and kitchen on the ground floor and 2 shower rooms located on the first floor.