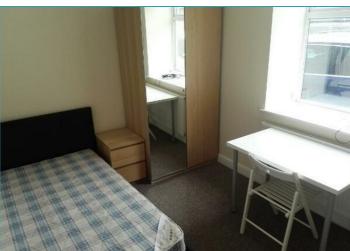

## £708 Per Month

1 Bedroom available in a shared student house. The bedroom is located on the ground floor and has a lockable bedroom door. Furniture includes small double wardrobe, drawers, desk and chair. The property has a large communal living room/dining room and kitchen on the ground floor and 2 shower rooms located on the first floor.

### Viewing

Please contact us on 01913867539 if you wish to arrange a viewing appointment for this property or require further information.

- Bedroom1available
- Small double bed
- Large communal lounge and diner
- 2x shared shower rooms
- All bills included
  - Lockable bedroom doors