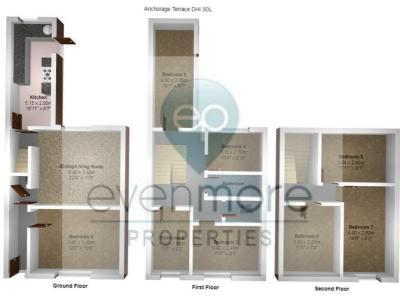

om is located on the ground floor and has a lockable bedroom door. Furniture includes small double wardrobe, drawers, desk and chair. The property has a large communal living room/dining room and kitchen on the ground floor and 2 shower rooms located on the first floor.

The monthly rent includes all bills (gas, water, electricity, broadband and TV license).

There is driveway parking to the rear for 2 cars

Tenancy end date is 30th June 2025 Council tax exemption for students.

### Viewing

Please contact us on 01913867539 if you wish to arrange a viewing appointment for this property or require further information.

- Bedroom1available
- Small double bed
- Large communal lounge and diner
- 2x shared shower rooms
- All bills included
  - Lockable bedroom doors







Floor Plan Area Map



Total Area: 137.8 m² ... 1483 ft²

# CROSSGATE Durham University And Solution And Solution And Solution Map data © 2024

### Energy Efficiency Graph













These particulars, whilst believed to be accurate are set out as a general outline only for guidance and do not constitute any part of an offer or contract. Intending purchasers should not rely on them as statements of representation of fact, but must satisfy themselves by inspection or otherwise as to their accuracy. No person in this firms employment has the authority to make or give any representation or warranty in respect of the property.