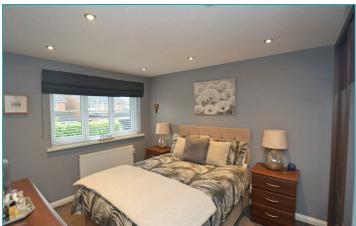

# Living/ Dining room

26'10"×10'8"(8.19×3.26)

**Kitchen** 19'3" × 10'2" (5.89 × 3.12)

Master bedroom 11'0" × 9'2" (3.36 × 2.80)

## Ensuite

Bedroom 2 11'9" × 10'2" (3.60 × 3.11)

Bedroom 3 10'0" × 7'0" (3.06 × 2.15)