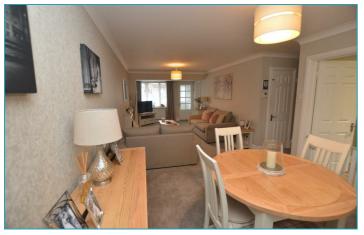

# Living/ Dining room

26'10"×10'8"(8.19×3.26)

**Kitchen** 19'3" × 10'2" (5.89 × 3.12)

Master bedroom 11'0" × 9'2" (3.36 × 2.80)