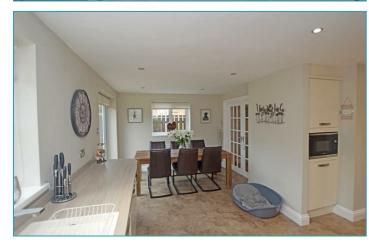

One of the standout features of this property is the extension to the rear, which has created a fantastic L-shaped kitchen and dining area. This spacious and modern kitchen is perfect for both everyday family living and entertaining guests. The ample countertop space will delight any cooking enthusiast, while the tasteful finishes and high-quality integrated appliances give it a truly luxurious feel.

# Living/ Dining room

26'10"×10'8"(8.19×3.26)

**Kitchen** 19'3" × 10'2" (5.89 × 3.12)

Master bedroom 11'0" × 9'2" (3.36 × 2.80)