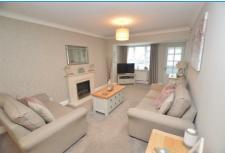

# Living/ Dining room

26'10"×10'8"(8.19×3.26)

**Kitchen** 19'3" × 10'2" (5.89 × 3.12)

Master bedroom 11'0" × 9'2" (3.36 × 2.80)