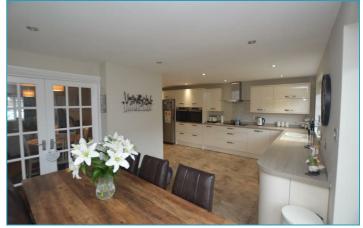

One of the standout features of this property is the extension to the rear, which has created a fantastic L-shaped kitchen and dining area. This spacious and modern kitchen is perfect for both everyday family living and entertaining guests. The ample countertop space will delight any cooking enthusiast, while the tasteful finishes and high-quality integrated appliances give it a truly luxurious feel.

# Living/ Dining room

26'10"×10'8"(8.19×3.26)

**Kitchen** 19'3" × 10'2" (5.89 × 3.12)

Master bedroom 11'0" × 9'2" (3.36 × 2.80)