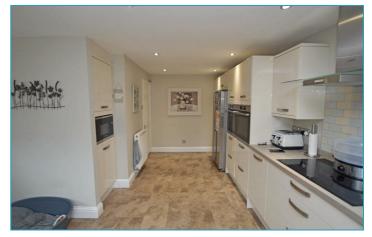

One of the standout features of this property is the extension to the rear, which has created a fantastic L-shaped kitchen and dining area. This spacious and modern kitchen is perfect for both everyday family living and entertaining guests. The ample countertop space will delight any cooking enthusiast, while the tasteful finishes and high-quality integrated appliances give it a truly luxurious feel.

# Living/ Dining room

26'10"×10'8"(8.19×3.26)

**Kitchen** 19'3" × 10'2" (5.89 × 3.12)

Master bedroom 11'0" × 9'2" (3.36 × 2.80)