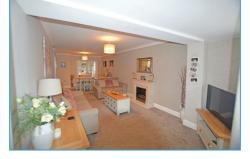

# Living/ Dining room

26'10"×10'8"(8.19×3.26)

**Kitchen** 19'3" × 10'2" (5.89 × 3.12)

Master bedroom 11'0" × 9'2" (3.36 × 2.80)