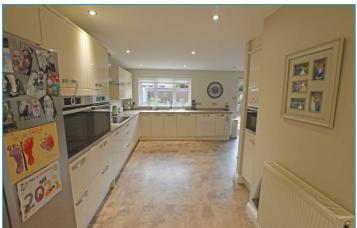

One of the standout features of this property is the extension to the rear, which has created a fantastic L-shaped kitchen and dining area. This spacious and modern kitchen is perfect for both everyday family living and entertaining guests. The ample countertop space will delight any cooking enthusiast, while the tasteful finishes and high-quality integrated appliances give it a truly luxurious feel.

# Living/ Dining room

26'10"×10'8"(8.19×3.26)

**Kitchen** 19'3" × 10'2" (5.89 × 3.12)

Master bedroom 11'0" × 9'2" (3.36 × 2.80)