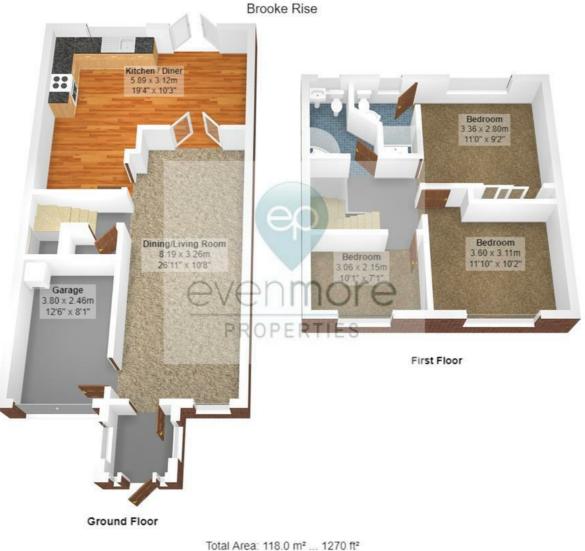

# Living/ Dining room

26'10"×10'8"(8.19×3.26)

**Kitchen** 19'3" × 10'2" (5.89 × 3.12)

Master bedroom 11'0" × 9'2" (3.36 × 2.80)

## Ensuite

Bedroom 2 11'9" × 10'2" (3.60 × 3.11)

Bedroom 3 10'0" × 7'0" (3.06 × 2.15)

### Main shower room

**Gorage** 12'5" × 8'0" (3.80 × 2.46)

#### Floor Plan

All measurements are approximate and for display purposes only

These particulars, whilst believed to be accurate are set out as a general outline only for guidance and do not constitute any part of an offer or contract. Intending purchasers should not rely on them as statements of representation of fact, but must satisfy themselves by inspection or otherwise as to their accuracy. No person in this firms employment has the authority to make or give any representation or warranty in respect of the property.