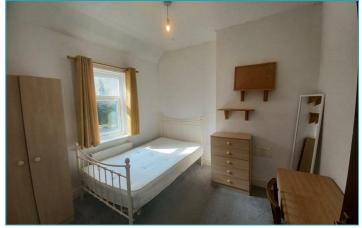

## DLI Cottages, Back Western Hill, Durham, DH1 4RQ

4 bedroom student property available for individual room lets. Price is per person, per week with all bills included.

The property briefly comprises; Ground floor bedroom (double), lounge with wall mounted TV, Kitchen. To the first floor is 2 double bedrooms, a single bedroom and shower room. All rooms include wardrobe, desk and chair. The property has a parking area to the front and a small rear yard.