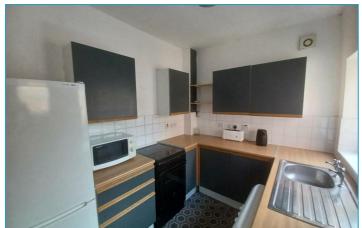

## DLI Cottages, Back Western Hill, Durham, DH1 4RQ

4 bedroom student property available for individual room lets. Price is per person, per week with all bills included.

The property briefly comprises; Ground floor bedroom (double), lounge with wall mounted TV, Kitchen. To the first floor is 2 double bedrooms, a single bedroom and shower room. All rooms include wardrobe, desk and chair. The property has a parking area to the front and a small rear yard.