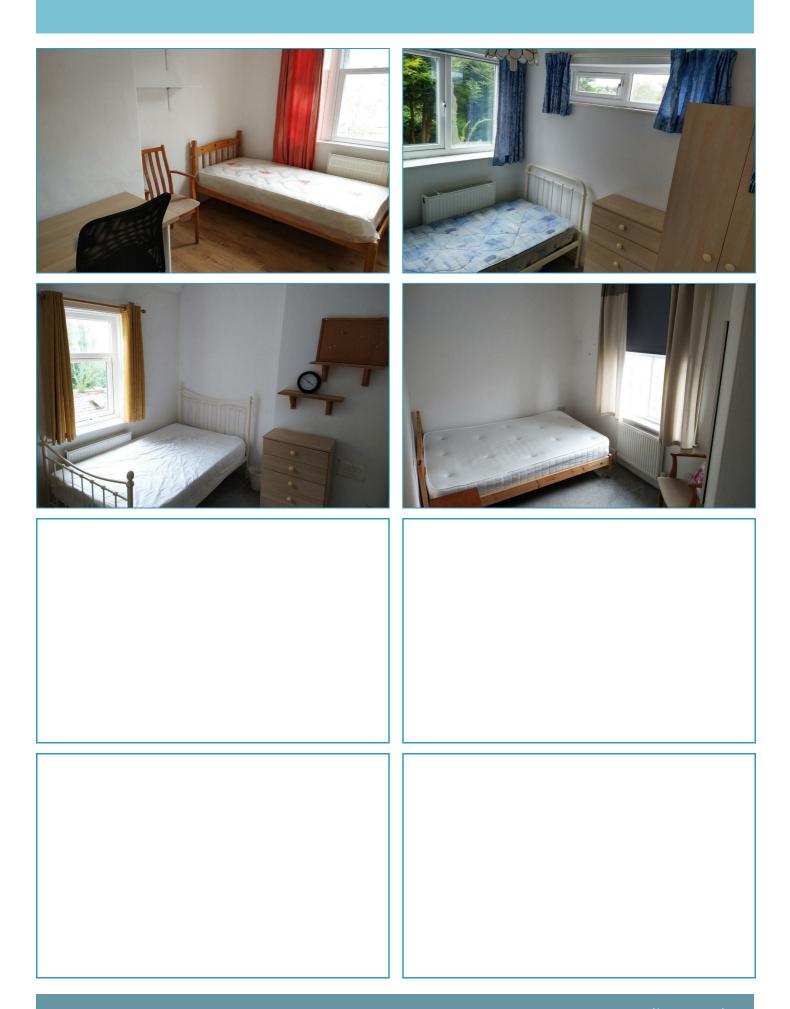

## DLI Cottages, Back Western Hill, Durham, DH1 4RQ

4 bedroom student property available for individual room lets. Price is per person, per week with all bills included.

The property briefly comprises; Ground floor bedroom (double), lounge with wall mounted TV, Kitchen. To the first floor is 2 double bedrooms, a single bedroom and shower room. All rooms include wardrobe, desk and chair. The property has a parking area to the front and a small rear yard.

## £140 Per Week

- · 4Bedrooms
- Includes Broadband
- Parking area

- Student Property
- 3 double bedrooms, 1 single Available July
- Includes Tv license

**Directions** 

Floor Plan